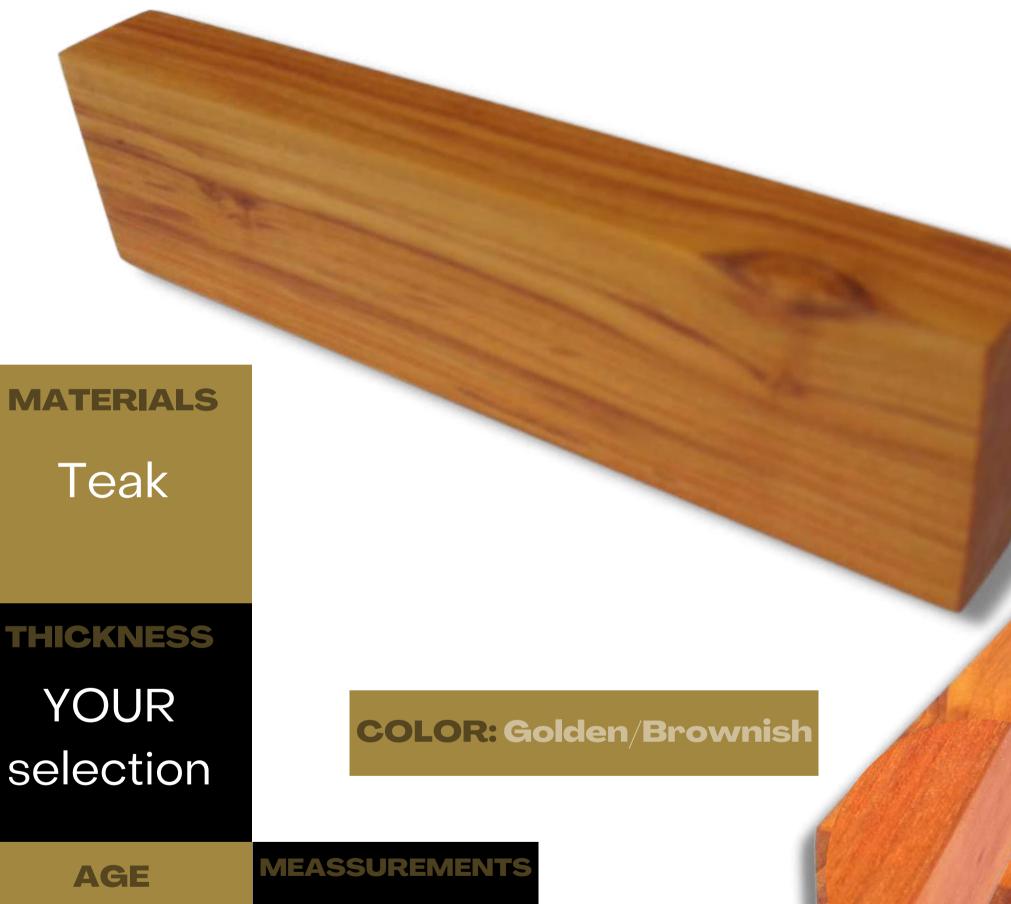

AGE

1000-5000 mm or longer

**MATERIALS** 

Teak logs

DIAMETER

200-600 mm

**COLOR:** Golden brown

AMAZON GOLD