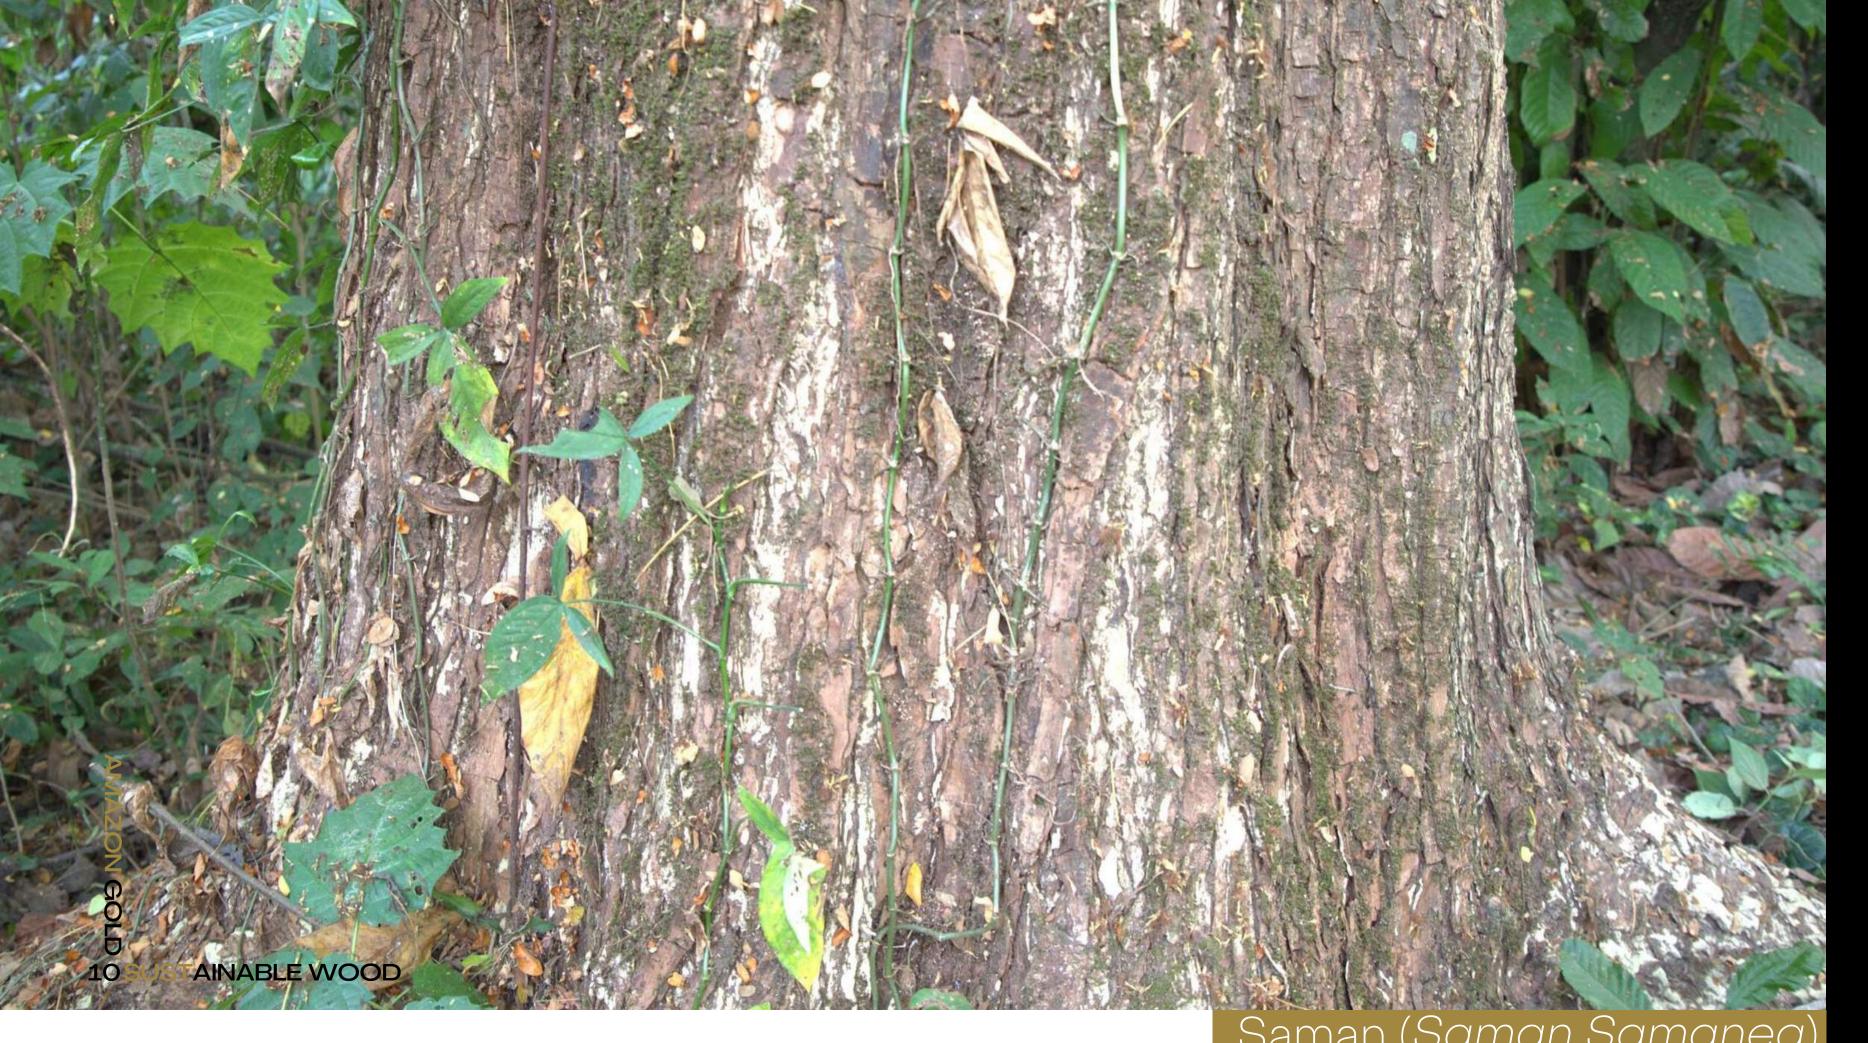

Fernan Sanchez (Triplaris cumingiana)

6SUSTAINABLE WOOD

Near the Equator the climatic and natural conditions in our farms are perfect for growing trees.

We have two tropical forests located near Quevedo-Ecuador, 30 and 35 years old, where teak, bamboo, fustic, other hardwoods and medicinal trees grow. Nature converts CO2 into oxygen, providing fresh air to the environment which makes us a co2 negative company.

Bandsaw mil in our Workshop in Pifo, Ecuador

Workshop in Pifo Ecuador under ecologic Bamboo roof and palm trees: the carpenters paradise

**AMAZON GOLD** 

Saman (Saman Samanea)

**MEASSUREMENTS** 

30-35 years