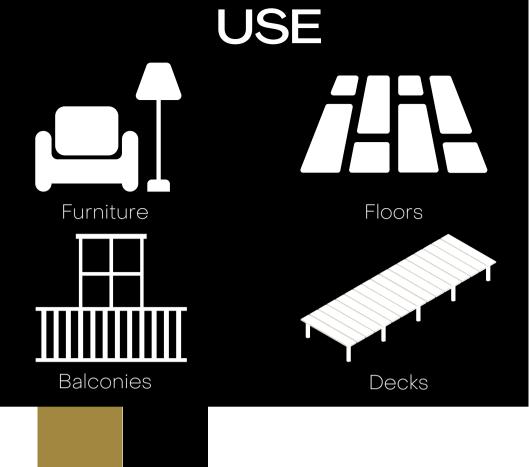

30 - 35 years old

Floors Balconies Boats/Yachts

USE

**COLOR:** Golden no sap

**MEASSUREMENTS** 

YOUR selection **THICKNESS** 

YOUR selection

SUSTAINABLE WOOD 19

AGE

30 - 35 years old

USE

Floors

Balconies

Boats/Yachts

#### AGE

30 - 35 years old

USE

Floors

Balconies

Boats/Yachts

900mm-2100 mm or your selection

Floors

Balconies

Boats/Yachts

900mm-2100 mm or your selection

**WIDTH** 

80 mm

100 mm 120 mm

140 mm