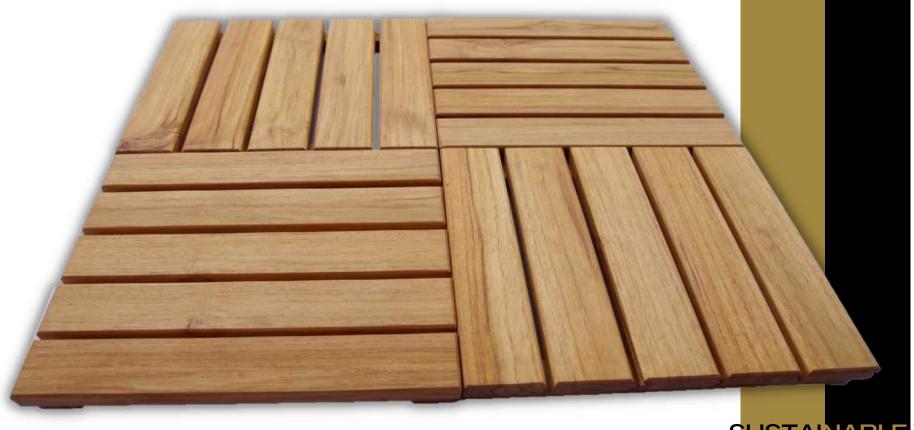

30 - 35 years old

Floors Balconies Boats/Yachts

USE

**COLOR:** Golden no sap

**MEASSUREMENTS** 

YOUR selection **THICKNESS** 

YOUR selection

SUSTAINABLE WOOD 19

Construction

AGE

30-35 years

YOUR selection

Teak flower vase

**MEASSUREMENTS** 

300x300mm or YOUR selection **MATERIALS** 

Teak