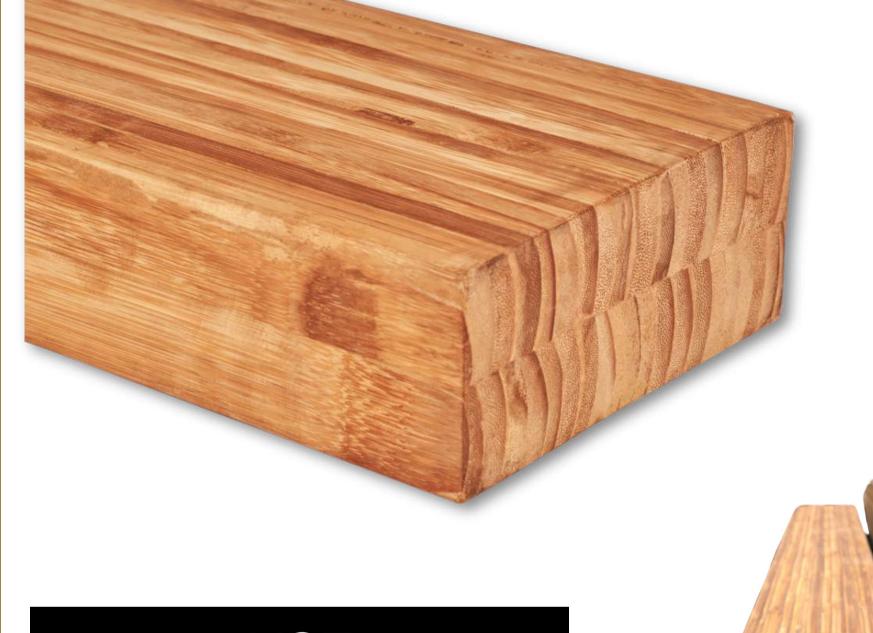

### **THICKNESS**

Teak 5mm
Balsa 10mm
or YOUR
selection

COLOR: Golden / no sap

Bamboo (Guadua angustifolia)

MATERIALS
Bamboo
(guadua angustifolia)
and
Balsa

THICKNESS
YOUR
selection

**MEASSUREMENTS** 

YOUR selection AGE

Bamboo 5-8 years Balsa 6-10 years

**MATERIALS** Bamboo (guadua angustifolia) and Balsa

**THICKNESS** YOUR selection

**MEASSUREMENTS** 

YOUR selection AGE

Bamboo 5-8 years Balsa 6-10 years

AMAZON GOLD

Teak Vases