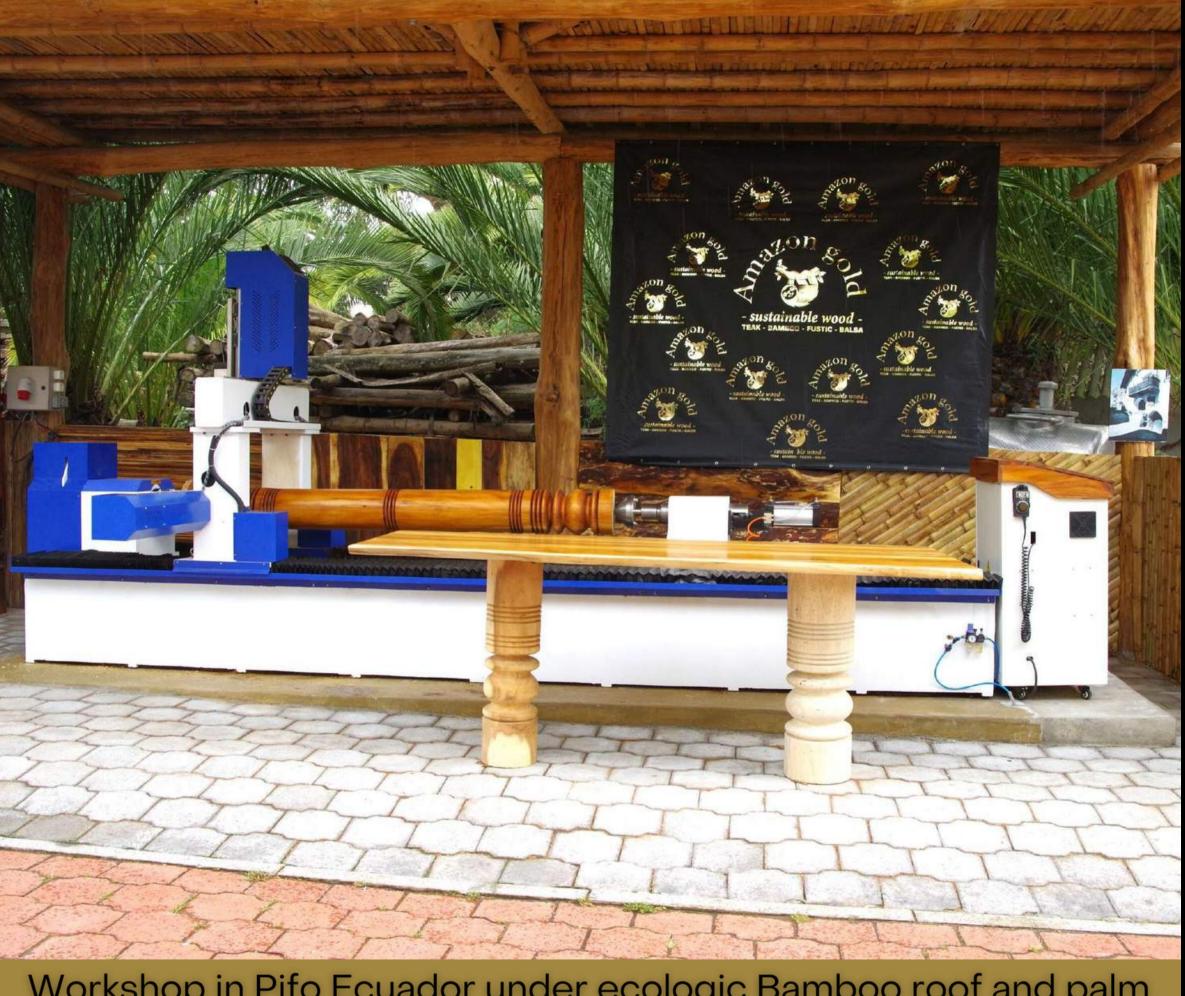

Bandsaw mil in our Workshop in Pifo, Ecuador

Workshop in Pifo Ecuador under ecologic Bamboo roof and palm trees: the carpenters paradise

**AMAZON GOLD** 

Saman (Saman Samanea)

**MEASSUREMENTS** 

30-35 years