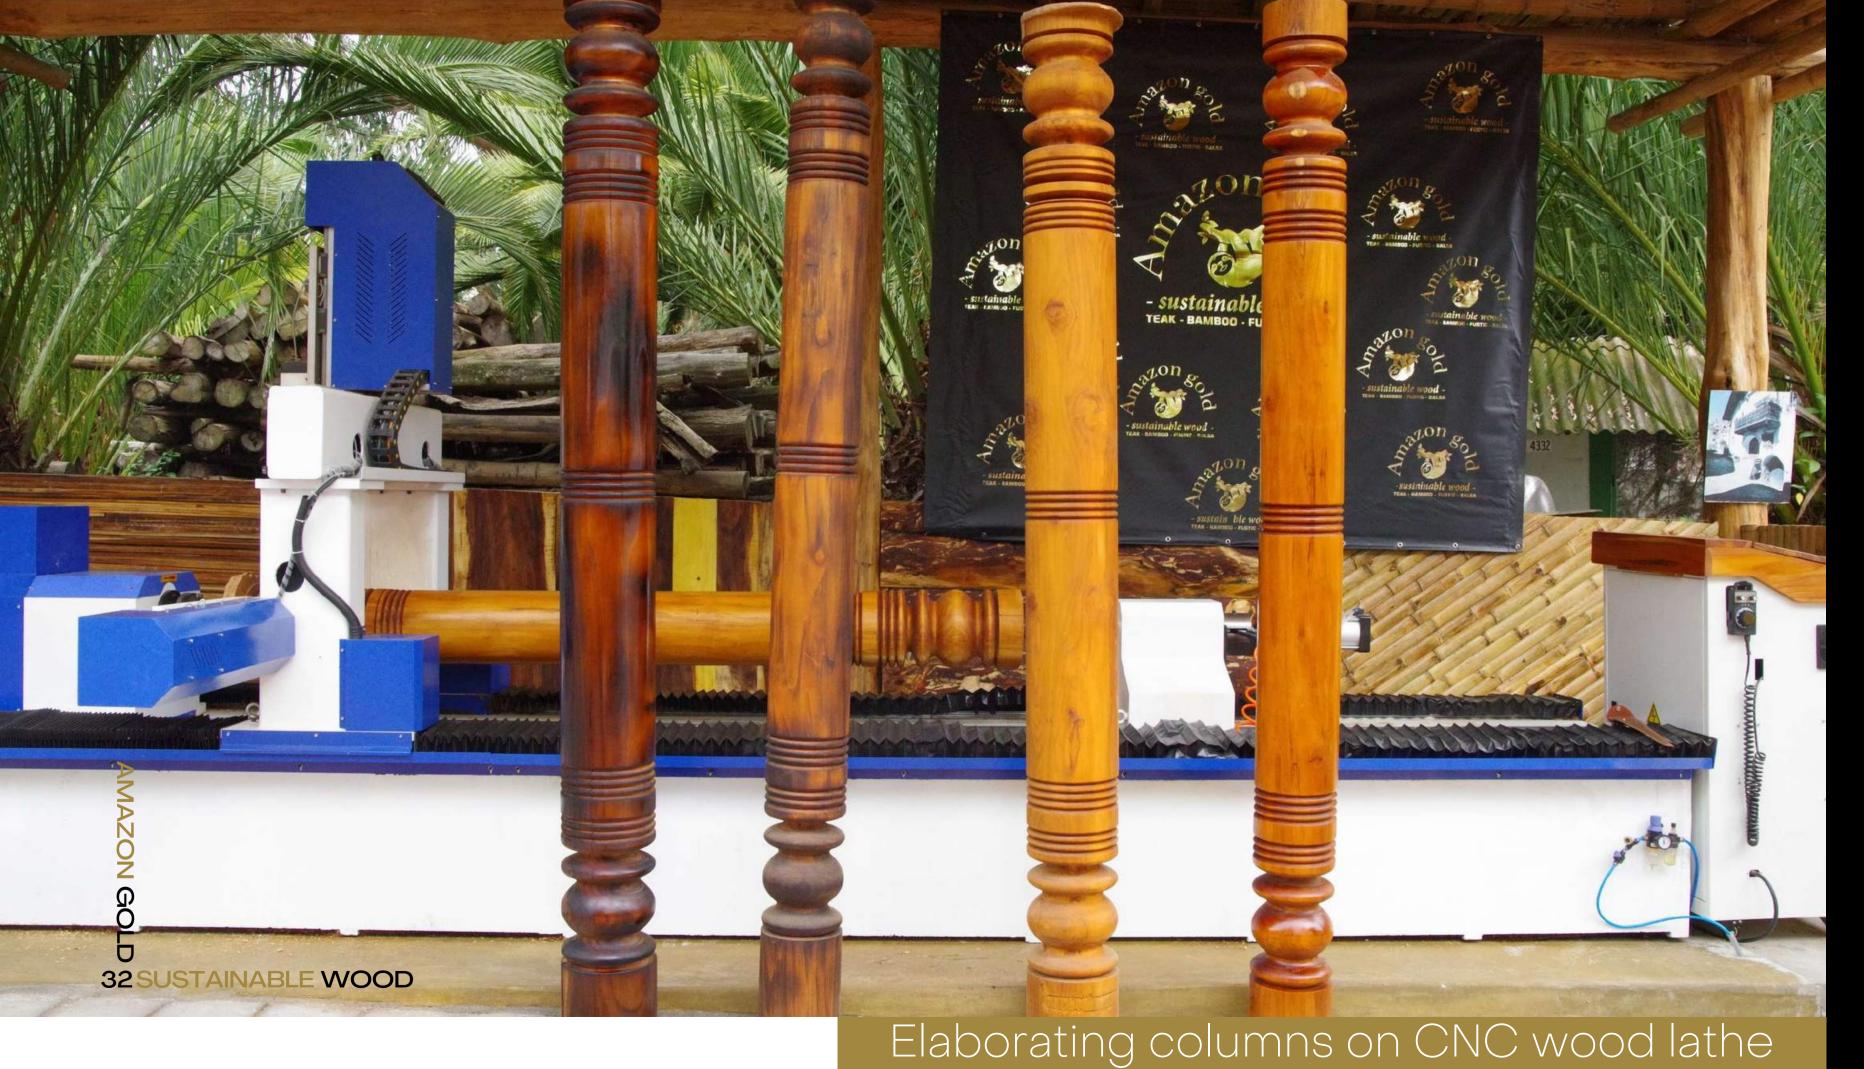

| GLUED TEAK BEAMS      | 27 |
|-----------------------|----|
| SAWMILLED TEAK VENEER | 29 |
| DESK TOPS             | 31 |
| ROMAN COLUMNS         | 3  |
| CONTACT AMAZON GOLD   | 3  |
|                       | 34 |
|                       |    |