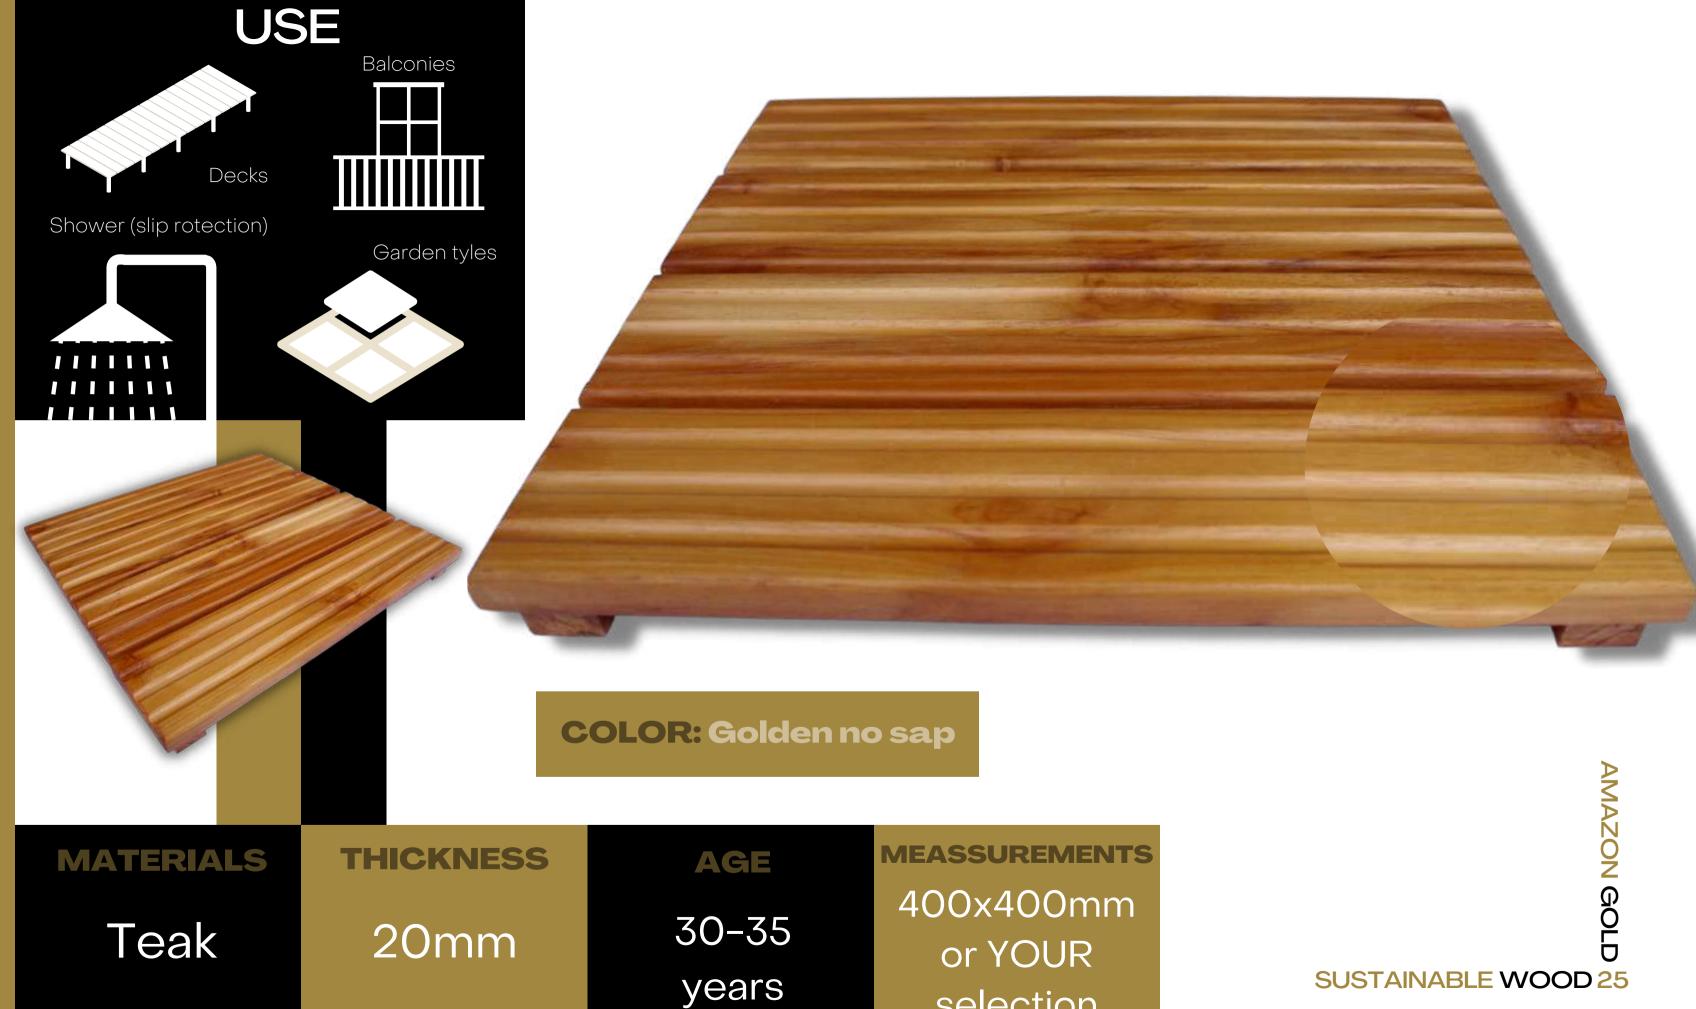

Construction

AGE

30-35 years

YOUR selection

Teak flower vase

**MEASSUREMENTS** 

300x300mm or YOUR selection **MATERIALS** 

Teak