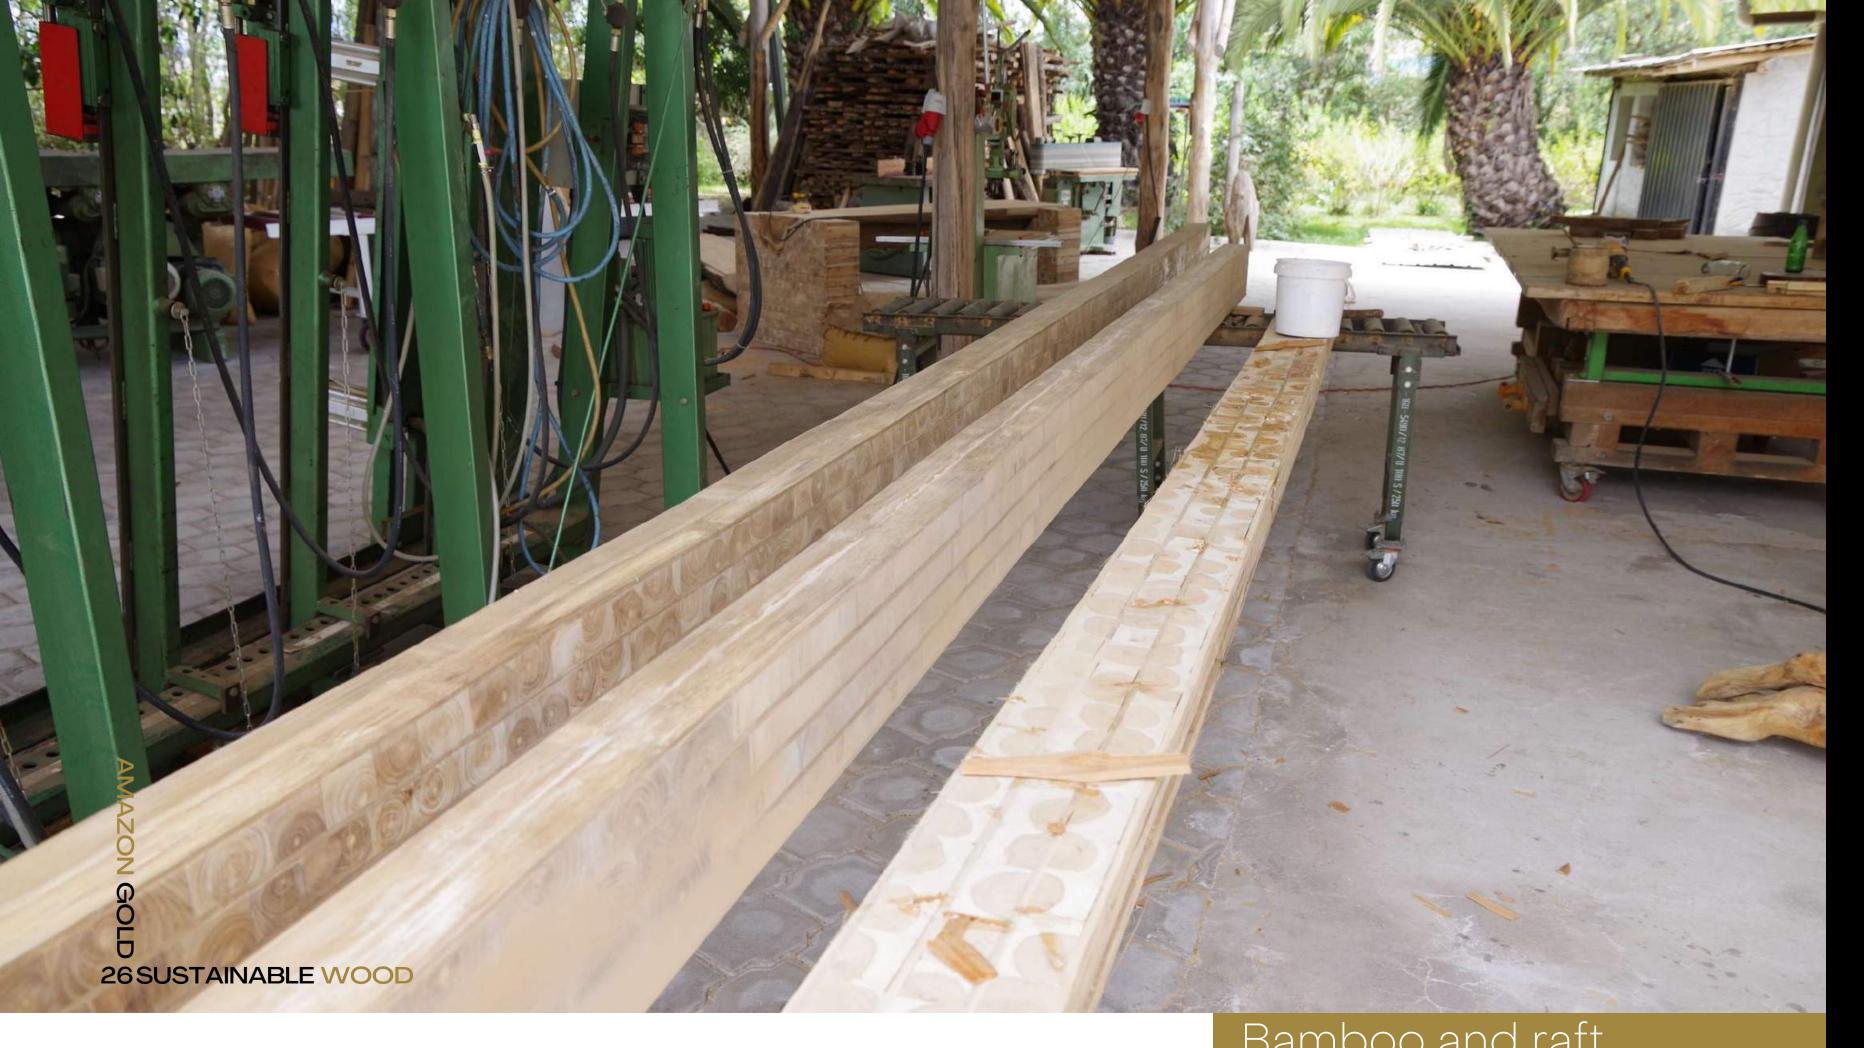

**THICKNESS** 

20mm or YOUR selection

AGE

30-35 years

AMAZON GOLD

Teak desk table

selection

Bamboo and raft

**MATERIALS** 

Teak

**MEASSUREMENTS** 

100x100mm

X

2000mm or YOUR selection

AGE

30-35