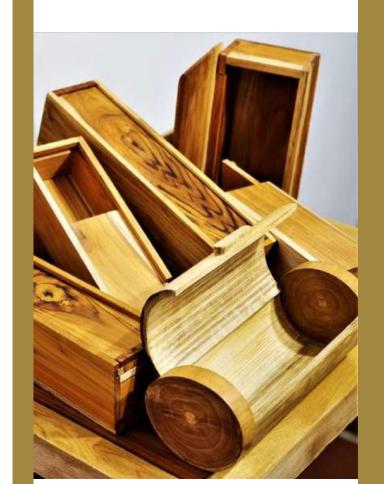

## **MATERIALS** Teak **MEASSUREMENTS COLOR:** Golden/brown High: 300 mm Maximum 200 mm diameter: or your selection AGE 30-35 USE years **SUSTAINABLE WOOD 27** Table Decoration centerpiece

**AMAZON GOLD** 

Mulberry wood

**MEASSUREMENTS** 

High: 1000 mm

Maximum 120 mm diameter: or your selection

AGE

30-35 years

MAZON GOLD

# **COLOR:** Golden/brown USE Table Decoration centerpiece

**MATERIALS** 

Teak

**MEASSUREMENTS** 

High:

350 mm

Maximum

diameter: 200 mm

or your selection

AGE

30-35

years

MAZON GOLD N

Teak (Tectona grandis Linn F.)

Teak

AGE