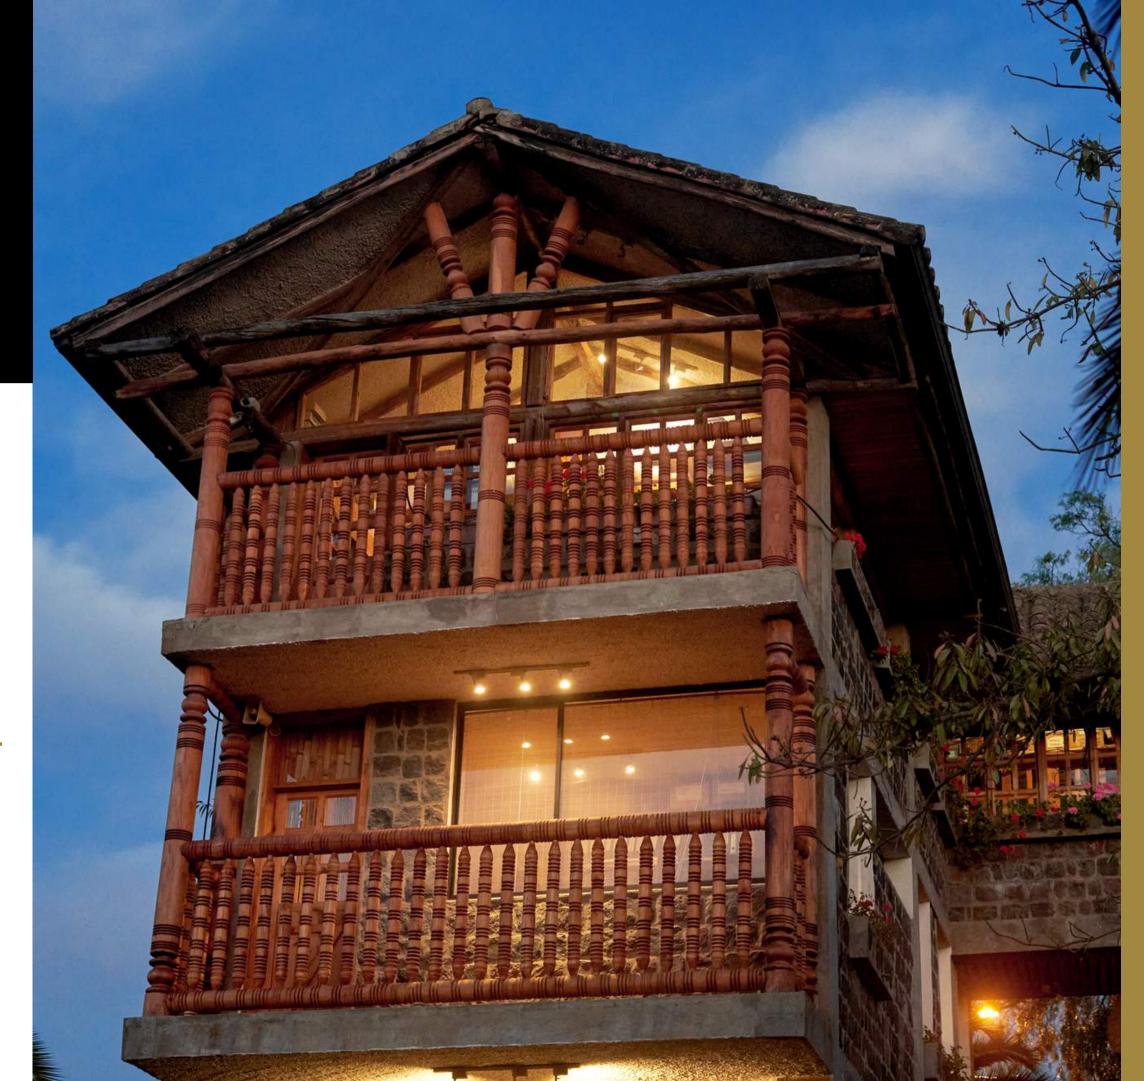

Teak wood stands out for its properties when used outdoors, especially for its natural durability. It is currently one of the best known tropical woods in the market and has many uses, as ship building, house construction and outdoor and indoor furniture, decks and balconies.

Teak is the queen of the woods for its magnificent natural durability and dimensional stability. It has an antiseptic resin that makes it resistant to attacks by various organisms, as termites or fungi. It also has a natural oil that makes it waterproof and resistant to extreme weather conditions, so it is perfect for outdoor use for decks yachts, etc.