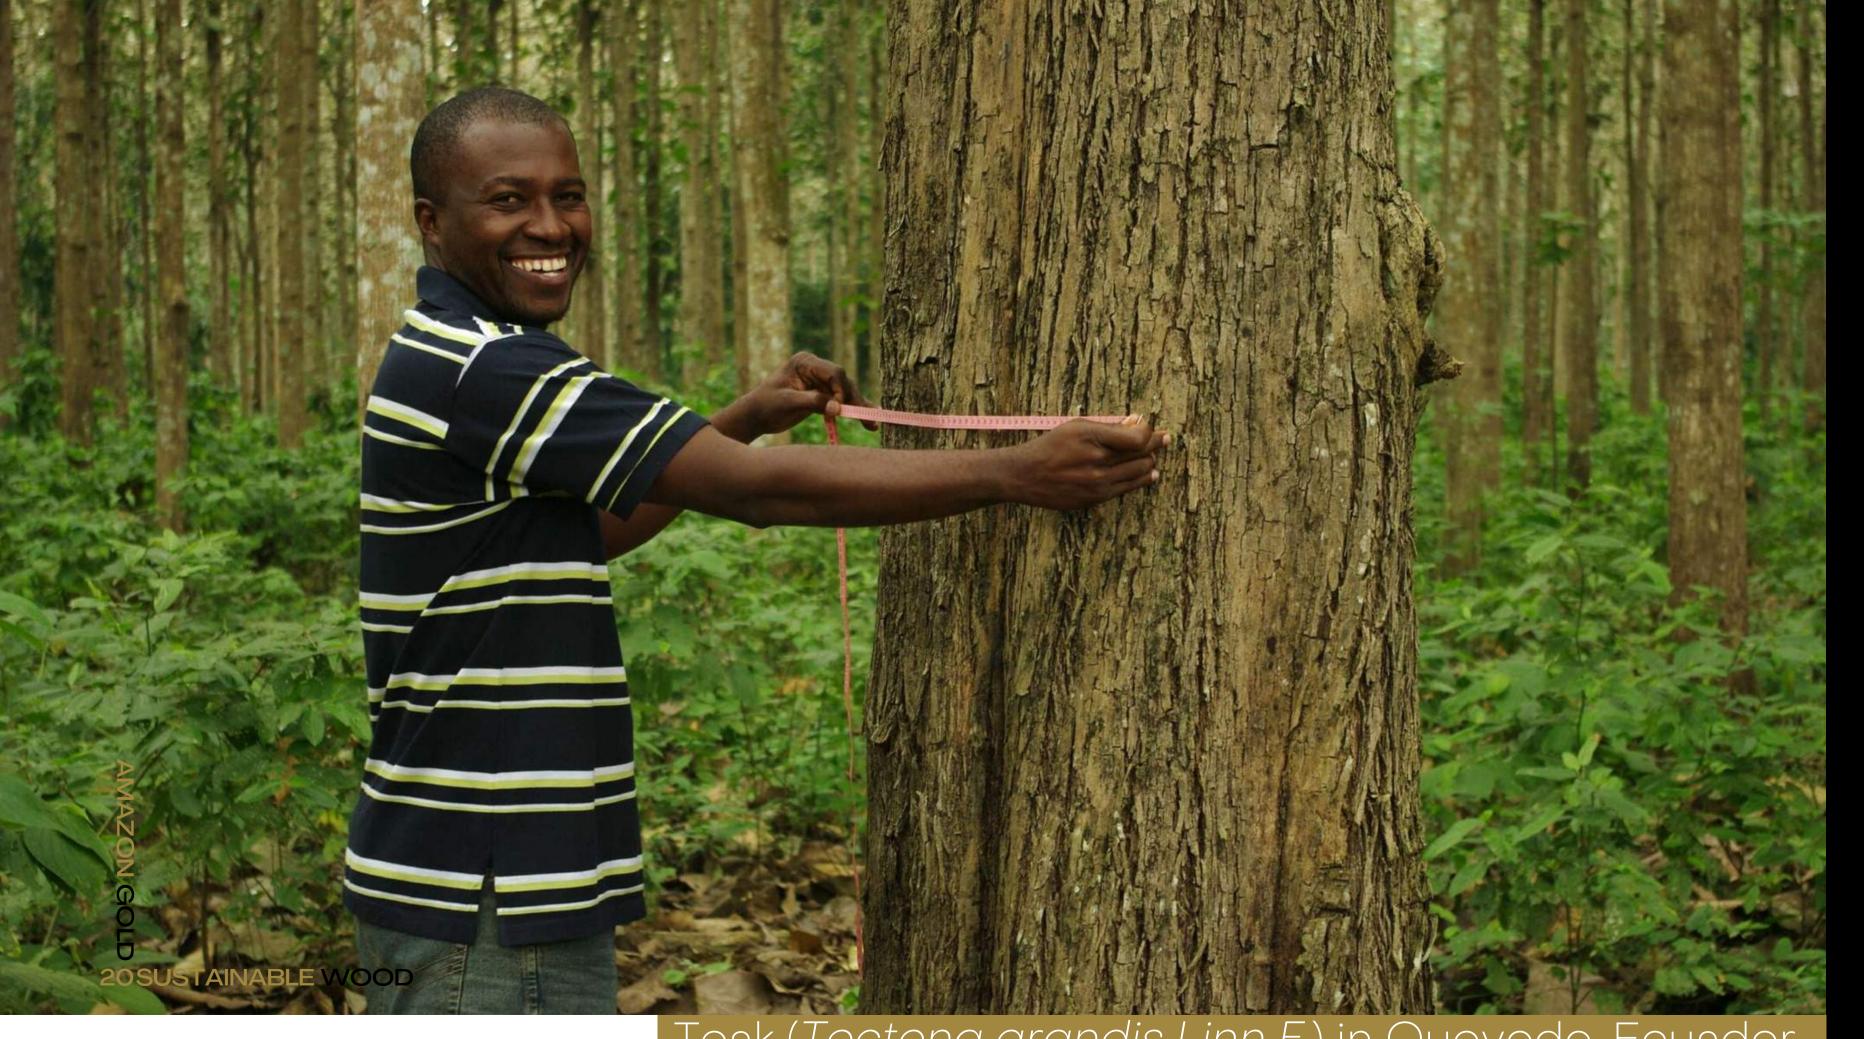

Fernan Sanchez (Triplaris cumingiana)

6SUSTAINABLE WOOD

Near the Equator the climatic and natural conditions in our farms are perfect for growing trees.

We have two tropical forests located near Quevedo-Ecuador, 30 and 35 years old, where teak, bamboo, fustic, other hardwoods and medicinal trees grow. Nature converts CO2 into oxygen, providing fresh air to the environment which makes us a co2 negative company.

**MEASSUREMENTS** 

YOUR selection AGE

30 - 35 years

Teak (Tectona grandis Linn F.) in Quevedo, Ecuador

USE

AMAZON GOLD SUSTAINABLE VOOD 21

Any type of furniture

III DADADA