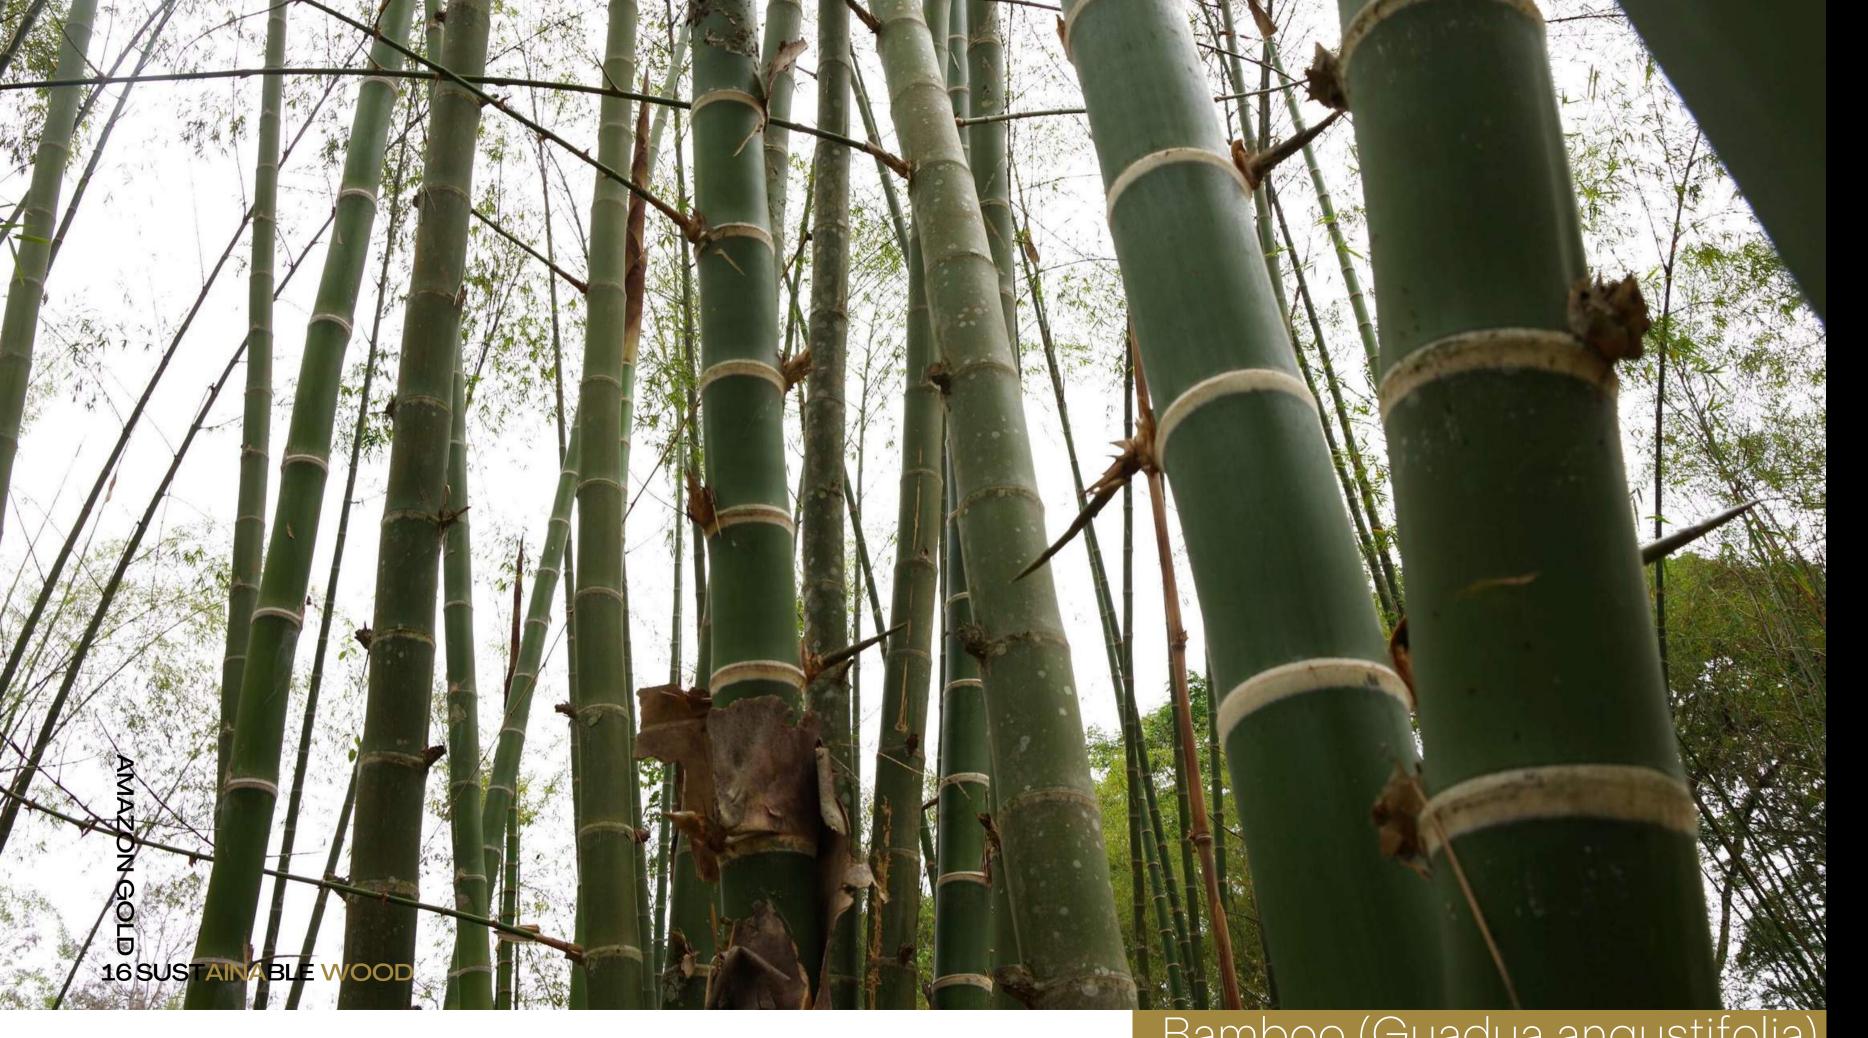

### **THICKNESS**

Teak 5mm
Balsa 10mm
or YOUR
selection

COLOR: Golden / no sap

Bamboo (Guadua angustifolia)

MATERIALS
Bamboo
(guadua angustifolia)
and
Balsa

THICKNESS
YOUR
selection

**MEASSUREMENTS** 

YOUR selection AGE