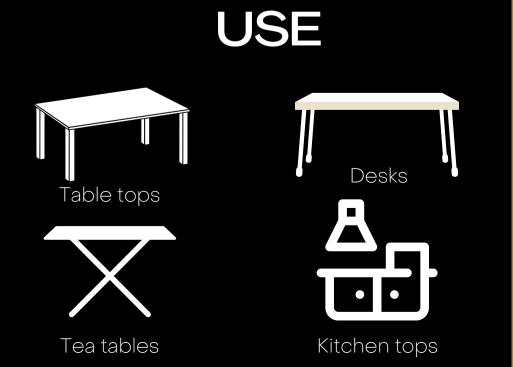

## **THICKNESS**

from 20 mm to 60 mm

**MATERIALS** 

Teak

USE

Table tops furniture

COLOR: Golden no sap

AMAZON GOLD