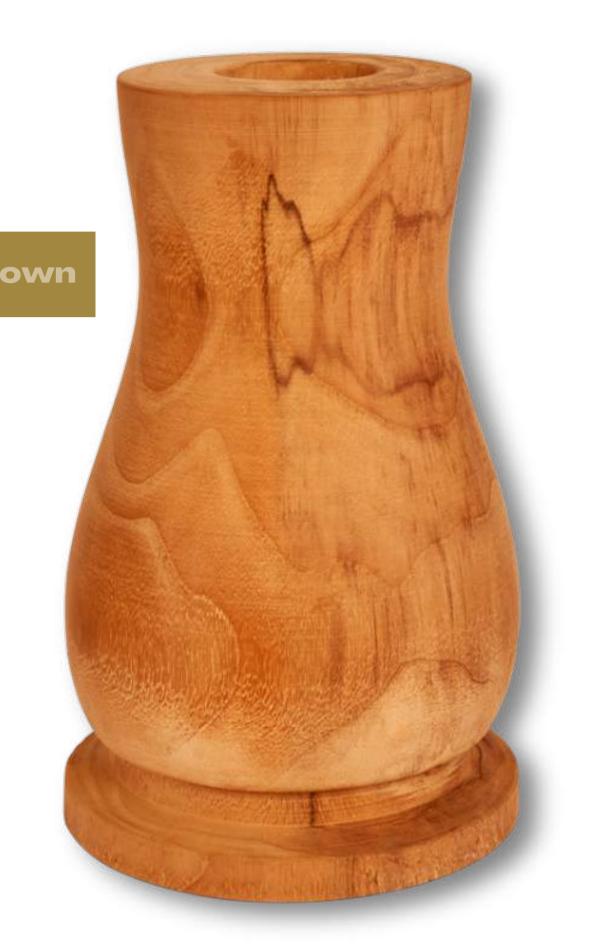

Construction

AGE

30-35 years

YOUR selection

Teak flower vase

**MEASSUREMENTS** 

300x300mm or YOUR selection **MATERIALS** 

Teak