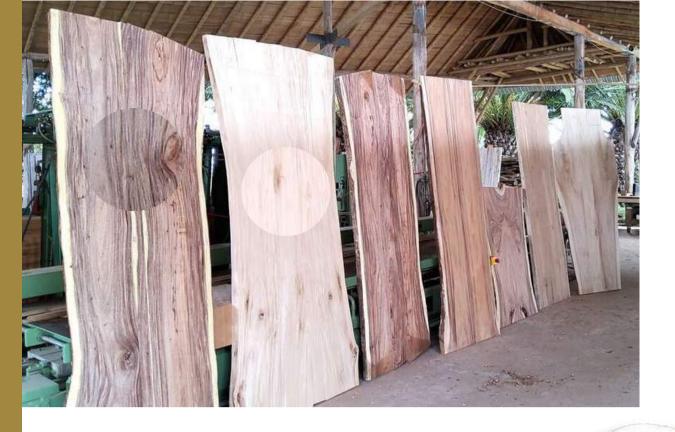

Teak White Guayacan Saman (raintree)

COLOR: Golden, White, Brown

REFERENCE MEASSUREMENTS

L: 1000–3500mm W: 900mm–1500mm G: 5cm

AGE

30-35 years

AMAZON GOLD

Teak
and
Balsa

#### **MEASSUREMENTS**

500x150 mm or YOUR selection

#### AGE

Teak
30-35
years Balsa
6-10 years

### **THICKNESS**

Teak 5mm
Balsa 10mm
or YOUR
selection

COLOR: Golden / no sap

Bamboo (Guadua angustifolia)

MATERIALS
Bamboo
(guadua angustifolia)
and
Balsa

THICKNESS
YOUR
selection

**MEASSUREMENTS** 

YOUR selection AGE