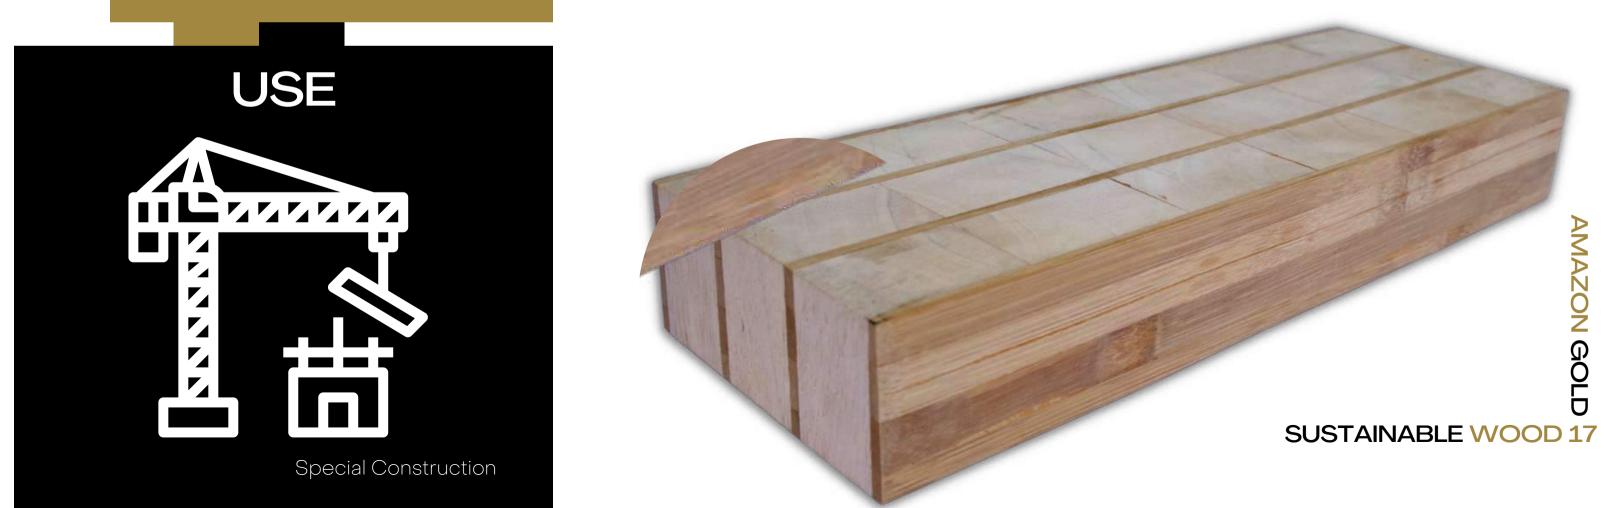

### **THICKNESS**

Teak 5mm
Balsa 10mm
or YOUR
selection

COLOR: Golden / no sap

Bamboo (Guadua angustifolia)

MATERIALS
Bamboo
(guadua angustifolia)
and
Balsa

THICKNESS
YOUR
selection

**MEASSUREMENTS** 

YOUR selection AGE

Bamboo 5-8 years Balsa 6-10 years

**MATERIALS** Bamboo (guadua angustifolia) and Balsa

**THICKNESS** YOUR selection

**MEASSUREMENTS** 

YOUR selection AGE

Bamboo 5-8 years Balsa 6-10 years

AMAZON GOLD

Teak Vases