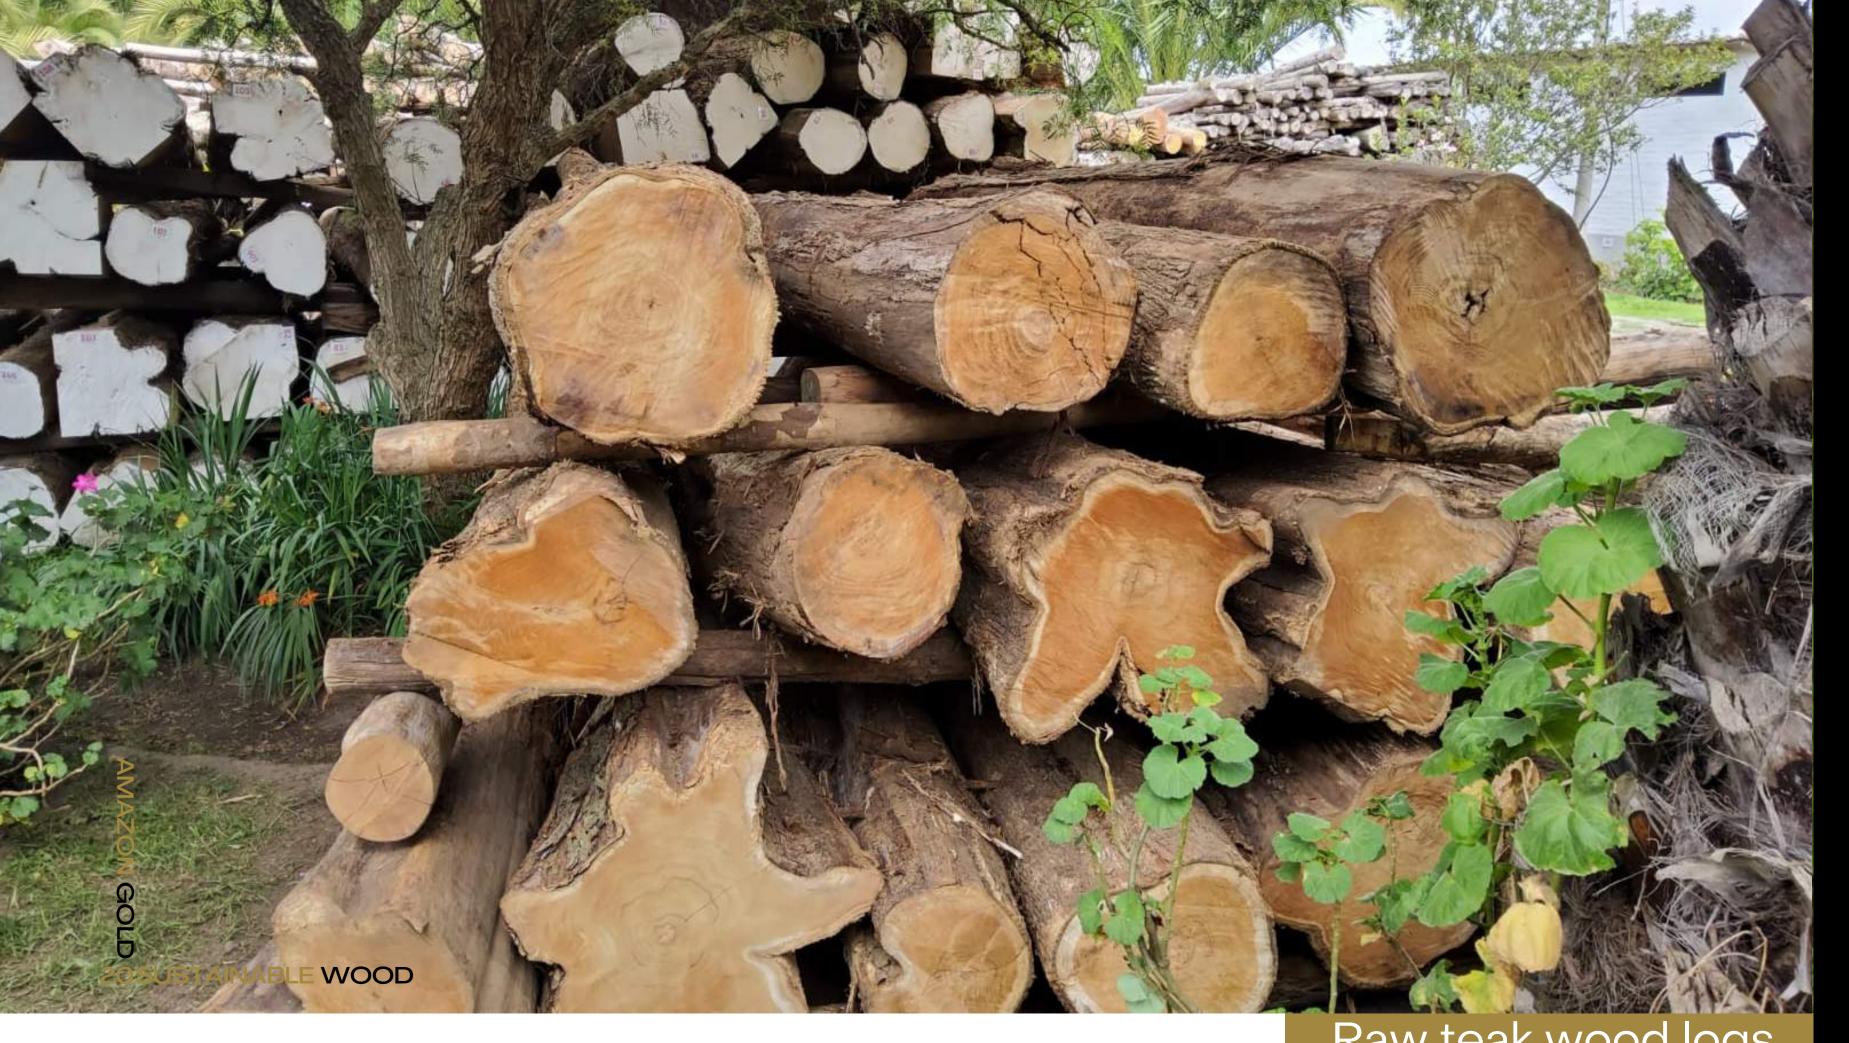

Bandsaw mil in our Workshop in Pifo, Ecuador

Workshop in Pifo Ecuador under ecologic Bamboo roof and palm trees: the carpenters paradise

**AMAZON GOLD** 

Saman (Saman Samanea)

**MEASSUREMENTS** 

30-35 years

AGE

1000-5000 mm or longer

**MATERIALS** 

Teak logs

DIAMETER

200-600 mm

**COLOR:** Golden brown

AMAZON GOLD

Teak White Guayacan Saman (raintree)

COLOR: Golden, White, Brown

REFERENCE MEASSUREMENTS

L: 1000–3500mm W: 900mm–1500mm G: 5cm

AGE

30-35 years

AMAZON GOLD

Teak
and
Balsa