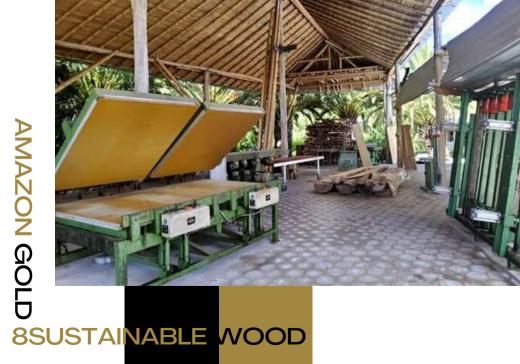

Bandsaw mil in our Workshop in Pifo, Ecuador

Workshop in Pifo Ecuador under ecologic Bamboo roof and palm trees: the carpenters paradise

**AMAZON GOLD** 

Saman (Saman Samanea)

**MEASSUREMENTS** 

30-35 years