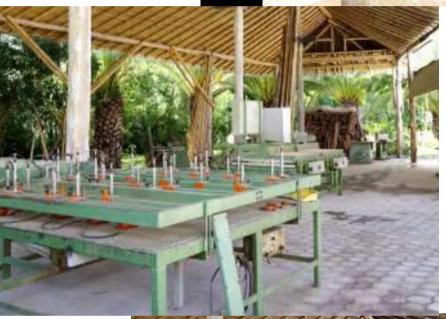

Bandsaw mil in our Workshop in Pifo, Ecuador

Workshop in Pifo Ecuador under ecologic Bamboo roof and palm trees: the carpenters paradise

**AMAZON GOLD** 

Saman (Saman Samanea)

**MEASSUREMENTS** 

30-35 years