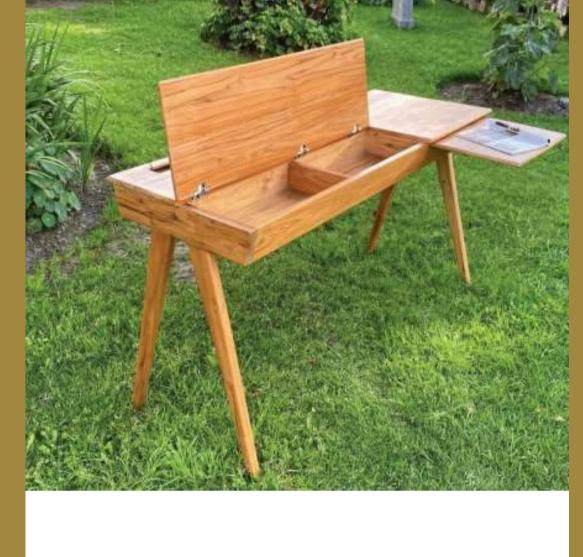

**THICKNESS** 

20mm or YOUR selection

AGE

30-35 years

AMAZON GOLD

Teak desk table

selection

Bamboo and raft

**MATERIALS** 

Teak

**MEASSUREMENTS** 

100x100mm

X

2000mm or YOUR selection

AGE

30-35

years

AMAZON GOLD

Teak (Tectona grandis Linn F.) plantations in Quevedo, Ecuador

**THICKNESS** from 3 mm to 10 mm

Teak

**MATERIALS** 

AGE

30-35 years