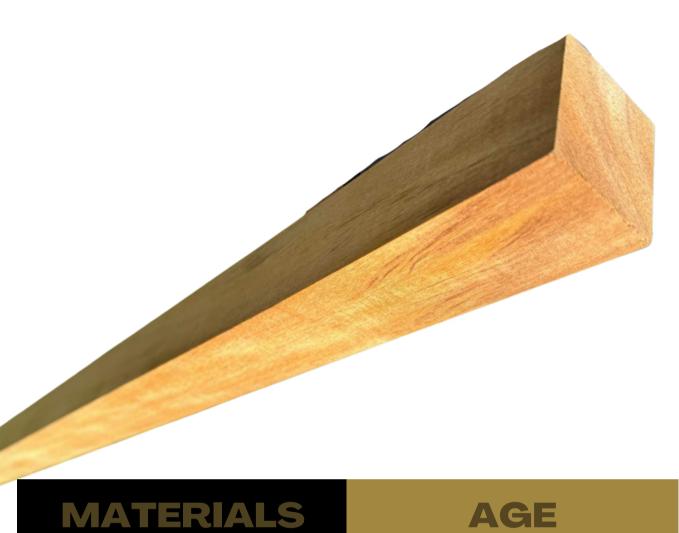

#### AGE

Teak
30-35
years Balsa
6-10 years

### **THICKNESS**

Teak 5mm
Balsa 10mm
or YOUR
selection

COLOR: Golden / no sap

Bamboo (Guadua angustifolia)

MATERIALS
Bamboo
(guadua angustifolia)
and
Balsa

THICKNESS
YOUR
selection

**MEASSUREMENTS** 

YOUR selection AGE