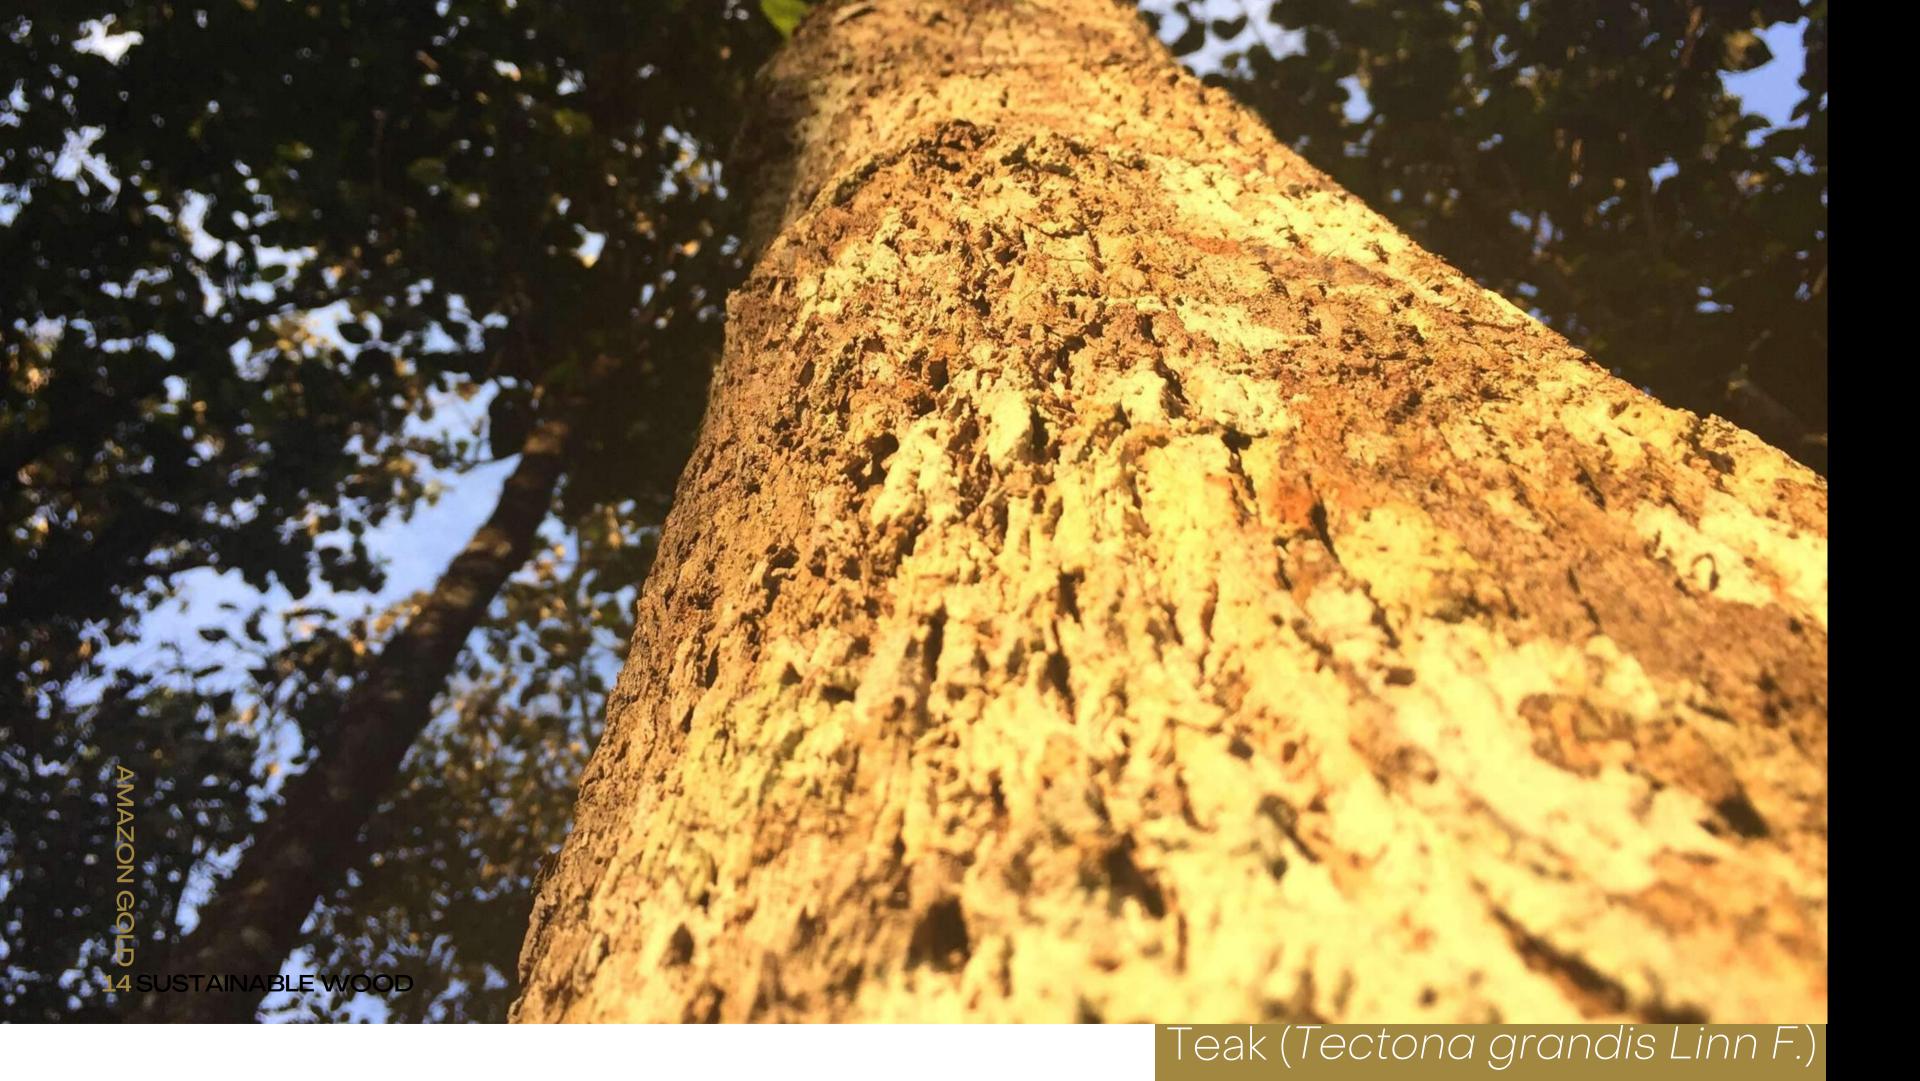

Teak wood stands out for its properties when used outdoors, especially for its natural durability. It is currently one of the best known tropical woods in the market and has many uses, as ship building, house construction and outdoor and indoor furniture, decks and balconies.

Teak is the queen of the woods for its magnificent natural durability and dimensional stability. It has an antiseptic resin that makes it resistant to attacks by various organisms, as termites or fungi. It also has a natural oil that makes it waterproof and resistant to extreme weather conditions, so it is perfect for outdoor use for decks yachts, etc.