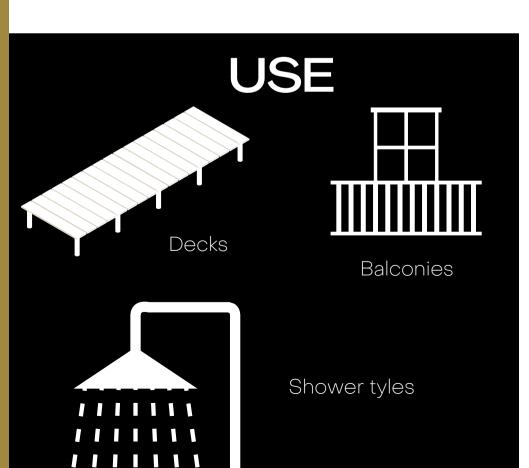

30 - 35 years old

Floors Balconies Boats/Yachts

USE

**COLOR:** Golden no sap

**MEASSUREMENTS** 

YOUR selection **THICKNESS** 

YOUR selection

SUSTAINABLE WOOD 19