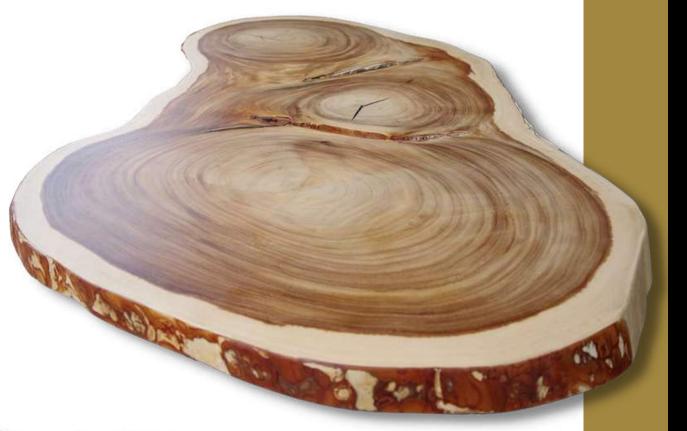

## **MATERIALS** Teak **MEASSUREMENTS COLOR:** Golden/brown High: 300 mm Maximum 200 mm diameter: or your selection AGE 30-35 USE years **SUSTAINABLE WOOD 27** Table Decoration centerpiece

**AMAZON GOLD** 

Mulberry wood

**MEASSUREMENTS** 

High: 1000 mm

Maximum 120 mm diameter: or your selection

AGE

30-35 years

MAZON GOLD

# **COLOR:** Golden/brown USE Table Decoration centerpiece

**MATERIALS** 

Teak

**MEASSUREMENTS** 

High:

350 mm

Maximum

diameter: 200 mm

or your selection

AGE

30-35

years

MAZON GOLD N

Teak (Tectona grandis Linn F.)

Teak

AGE