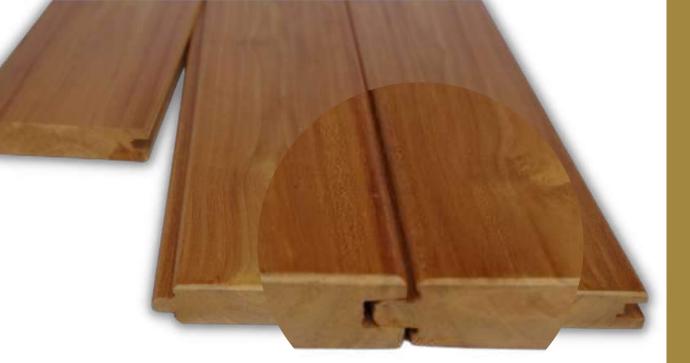

30 - 35 years old

Floors Balconies Boats/Yachts

USE

**COLOR:** Golden no sap

**MEASSUREMENTS** 

YOUR selection **THICKNESS** 

YOUR selection

SUSTAINABLE WOOD 19

AMAZON GOLD

Teak

AGE

30 - 35 years old

Boats/Yachts

**COLOR:** Golden no sap

900mm-2100 mm or your selection

**WIDTH** 

80 mm

100 mm 120 mm

140 mm or your selection **THICKNESS** 

20 mm or your selection **FINISHES** 

Natural, aged, lacquered (matte or glossy), or oiled. or your selection

AMAZON GOLD

Teak

AGE