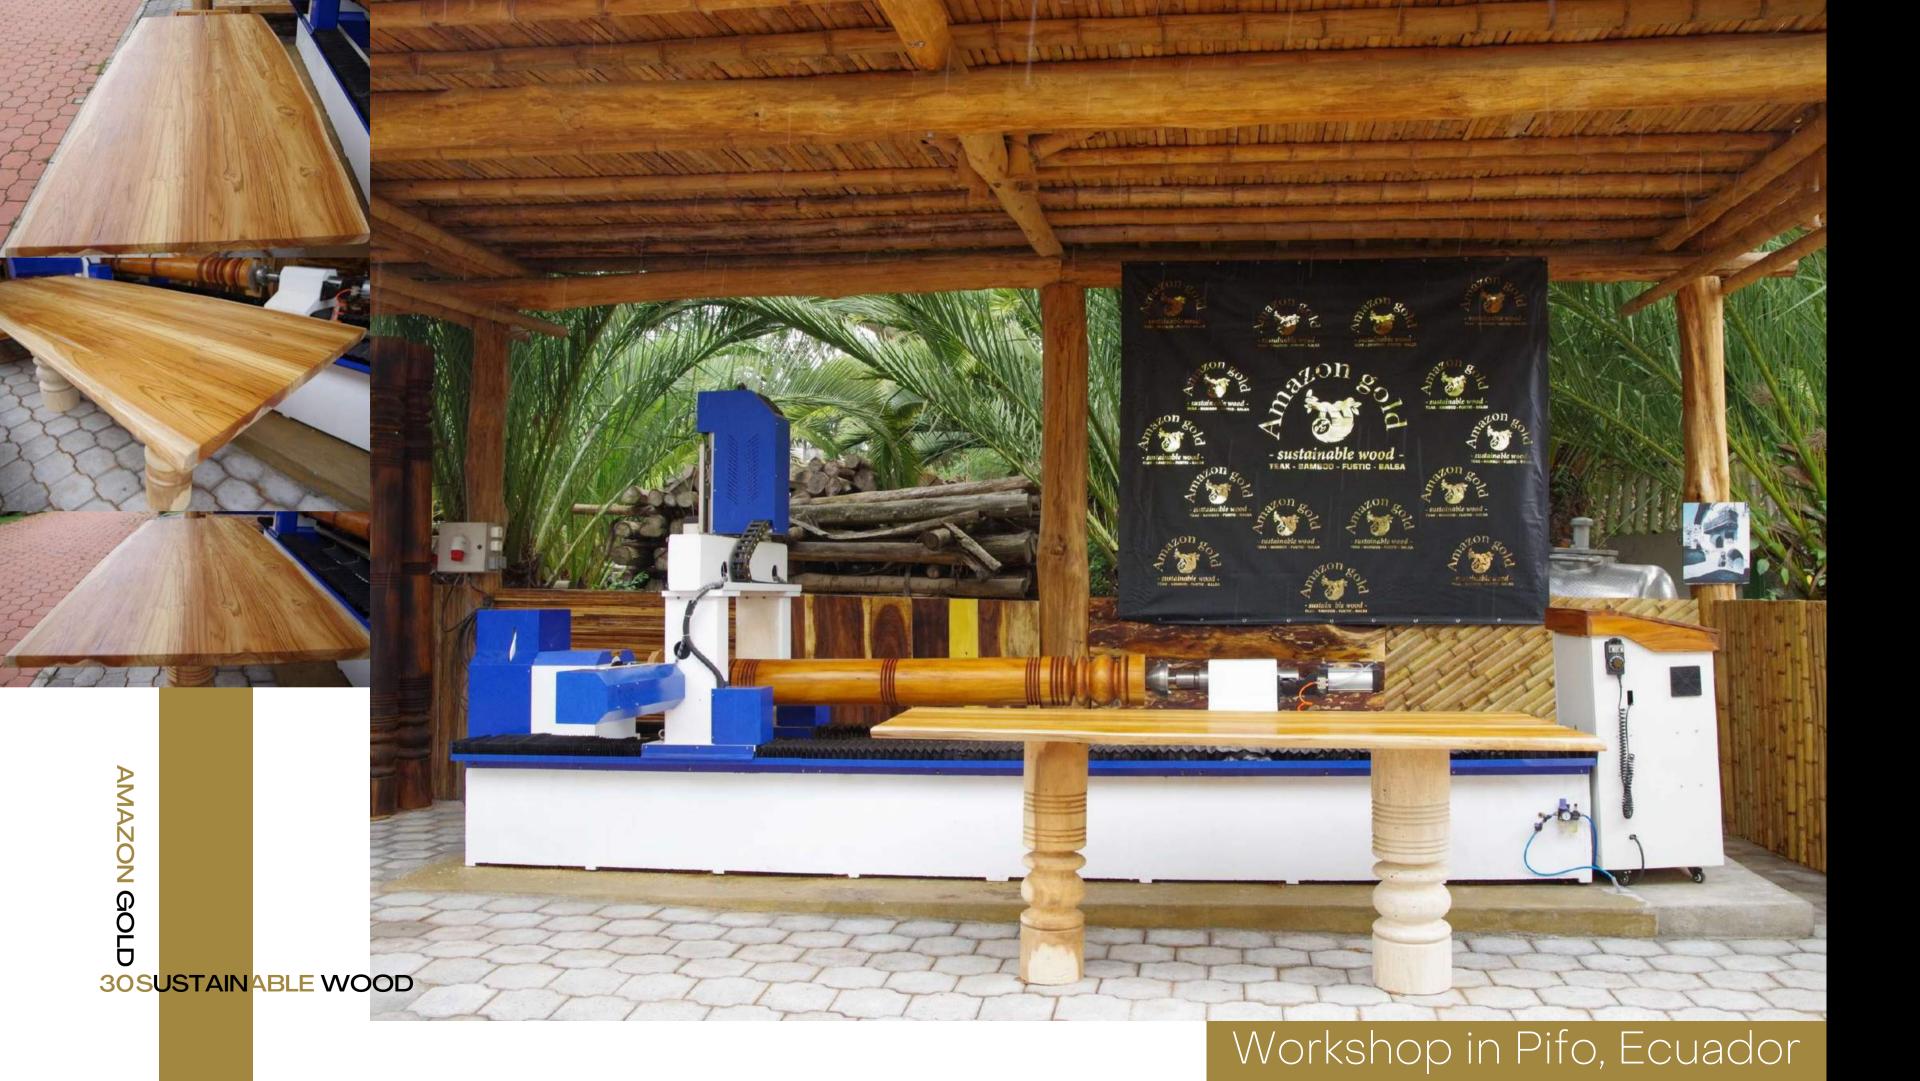

Bandsaw mil in our Workshop in Pifo, Ecuador

Workshop in Pifo Ecuador under ecologic Bamboo roof and palm trees: the carpenters paradise

**AMAZON GOLD** 

Saman (Saman Samanea)

**MEASSUREMENTS** 

30-35 years