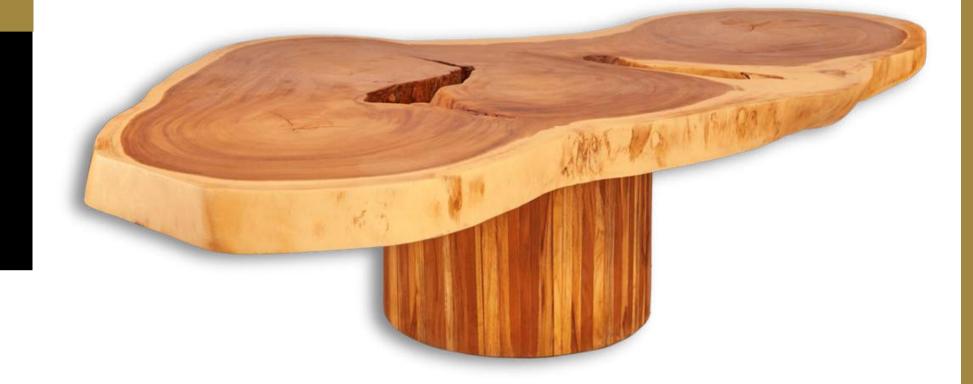

20mm or YOUR selection

AGE

30-35 years





AMAZON GOLD



Teak desk table



selection



Bamboo and raft



**MATERIALS** 

Teak

**MEASSUREMENTS** 

100x100mm

X

2000mm or YOUR selection

AGE

30-35

years

AMAZON GOLD



Teak (Tectona grandis Linn F.) plantations in Quevedo, Ecuador



**THICKNESS** from 3 mm to 10 mm

Teak

**MATERIALS** 

AGE

30-35 years

**MEASSUREMENTS** L: 2000mm W: 150mm or YOUR

selection

COLOR: Golden brown no sap



L: 2000mm W: 150mm or YOUR selection

## AGE

30-35 years

**THICKNESS** 

from 20 mm to 60 mm

**MATERIALS** 

Teak



L: 2000mm W: 150mm or YOUR selection

## AGE

30-35 years

## **THICKNESS**

from 20 mm to 60 mm

**MATERIALS** 

Teak





**COLOR:** Golden no sap

AMAZON GOLD

L: 2000mm W: 150mm or YOUR selection

## AGE

30-35 years



## **THICKNESS**

from 20 mm to 60 mm

MATERIALS

Teak



**COLOR:** Golden no sap

AMAZON GOLD



**MATERIALS** 

Teak

**DIAMETER** 20cm or YOUR selection



**MEASSUREMENTS** 

L: 1000-3500mm

AGE

30-35 years



**COLOR:** Golden brown

**AMAZON GOLD** 

L: 2000mm W: 150mm or YOUR selection

## AGE

30-35 years



## **THICKNESS**

from 20 mm to 60 mm

**MATERIALS** 

Teak



USE



Table tops furniture

COLOR: Golden no sap

AMAZON GOLD





Teak and Balsa

**MEASSUREMENTS** 

YOUR selection

Teak 30-35 years

**THICKNESS** 

YOUR selection





# **OFFICES AND FACTORY:**

PHONE: +593 2 2381964 HANDY: +593 9 99552911

EMAIL: gerencia@biolcom.com

ADDRESS:

Francisco de Orellana 805 y Portugal,

POSTAL CODE: EC170175

Pifo - Ecuador

# www.teakfarmecuador.com