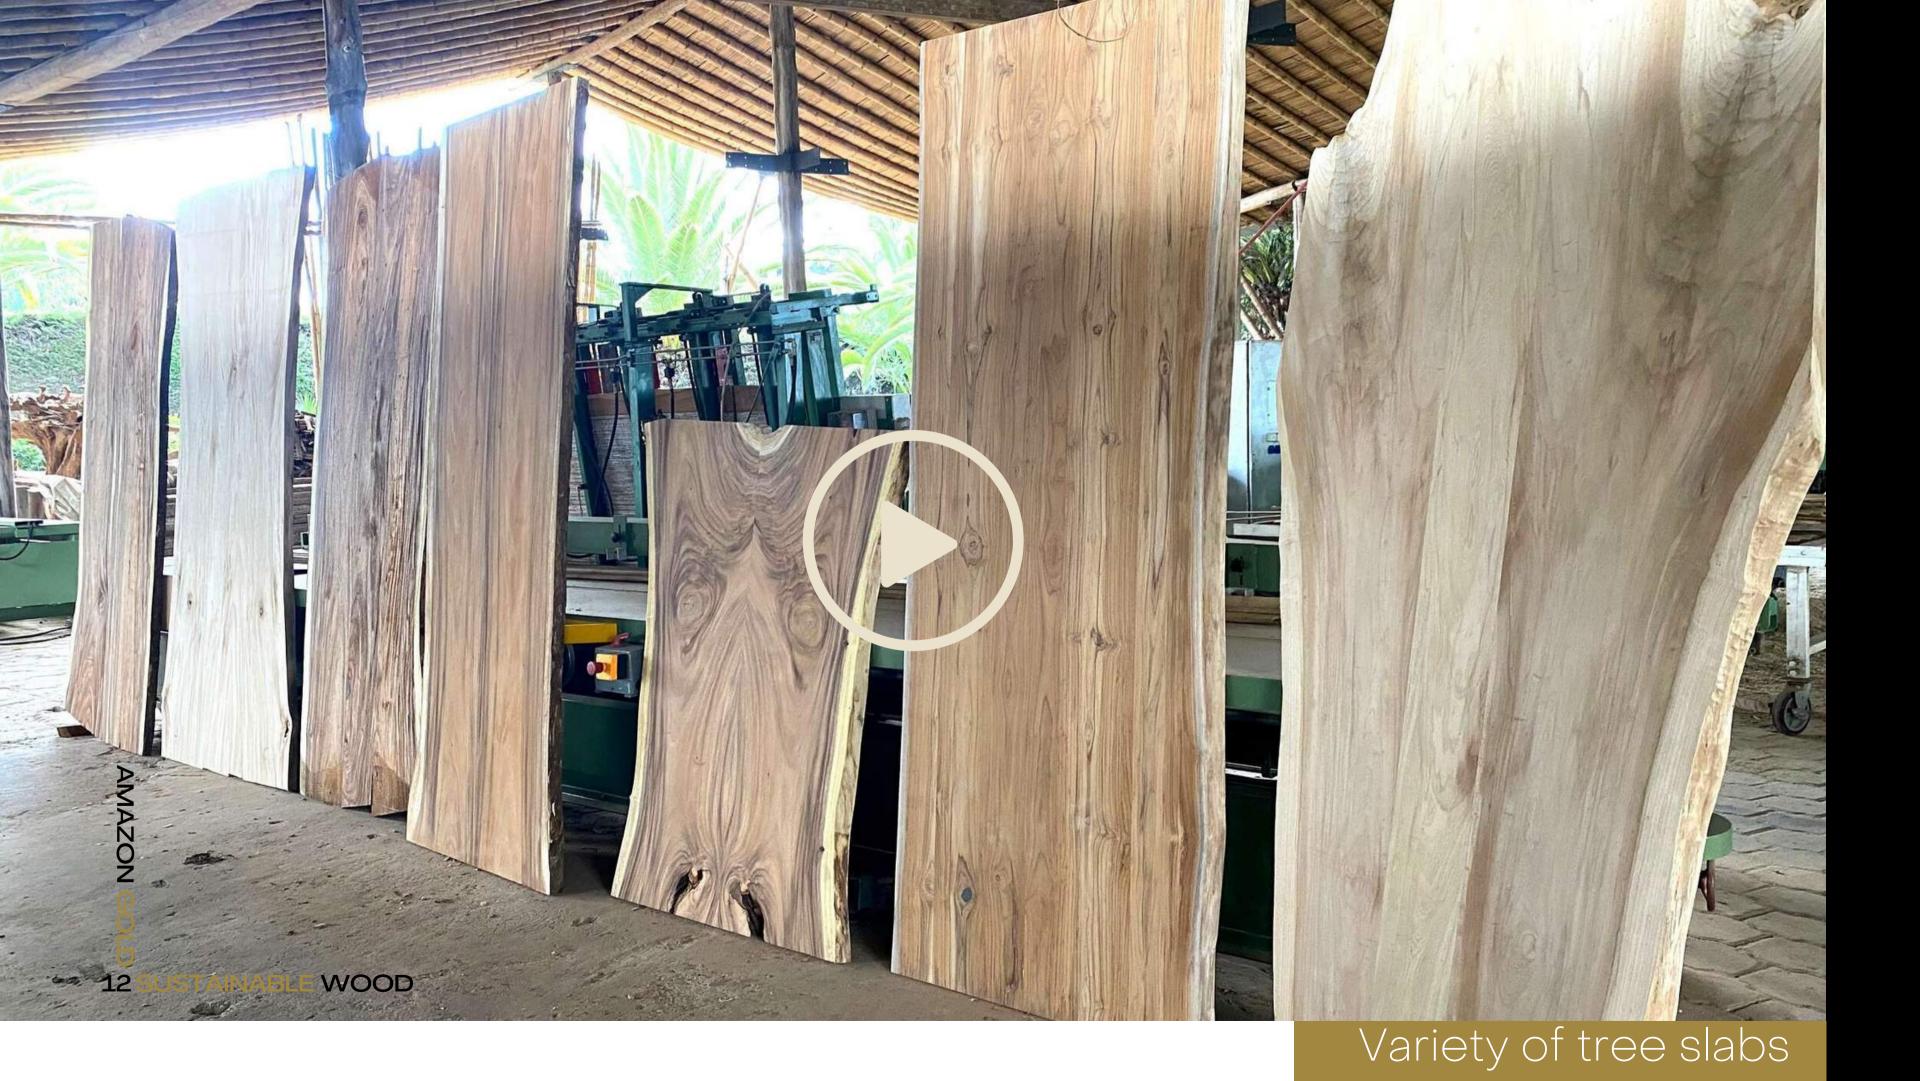

Teak White Guayacan Saman (raintree)

COLOR: Golden, White, Brown

REFERENCE MEASSUREMENTS

L: 1000–3500mm W: 900mm–1500mm G: 5cm

AGE

30-35 years

AMAZON GOLD

Teak
and
Balsa

#### **MEASSUREMENTS**

500x150 mm or YOUR selection

#### AGE

Teak
30-35
years Balsa
6-10 years

### **THICKNESS**

Teak 5mm
Balsa 10mm
or YOUR
selection

COLOR: Golden / no sap

Bamboo (Guadua angustifolia)

MATERIALS
Bamboo
(guadua angustifolia)
and
Balsa

THICKNESS
YOUR
selection

**MEASSUREMENTS** 

YOUR selection AGE