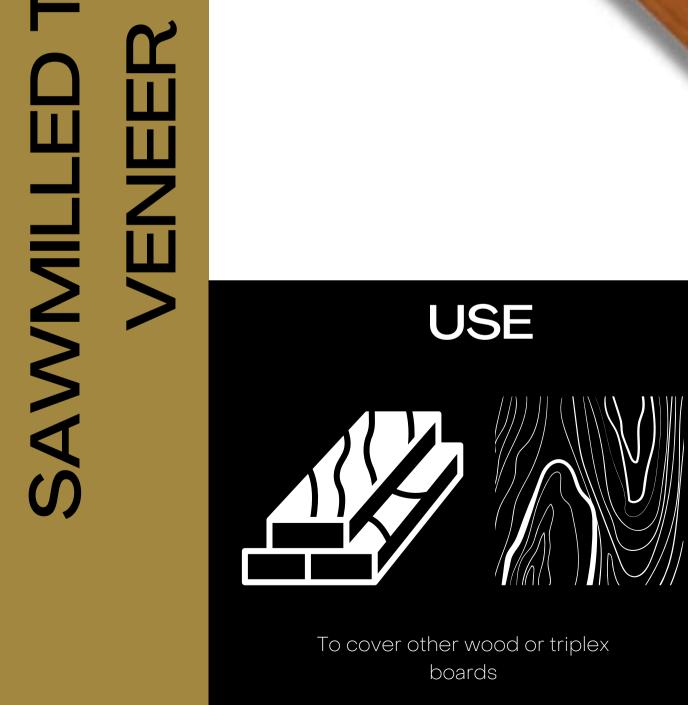

| GLUED TEAK BEAMS      | 27 |
|-----------------------|----|
| SAWMILLED TEAK VENEER | 29 |
| DESK TOPS             | 31 |
| ROMAN COLUMNS         | 3  |
| CONTACT AMAZON GOLD   | 3  |
|                       | 34 |
|                       |    |