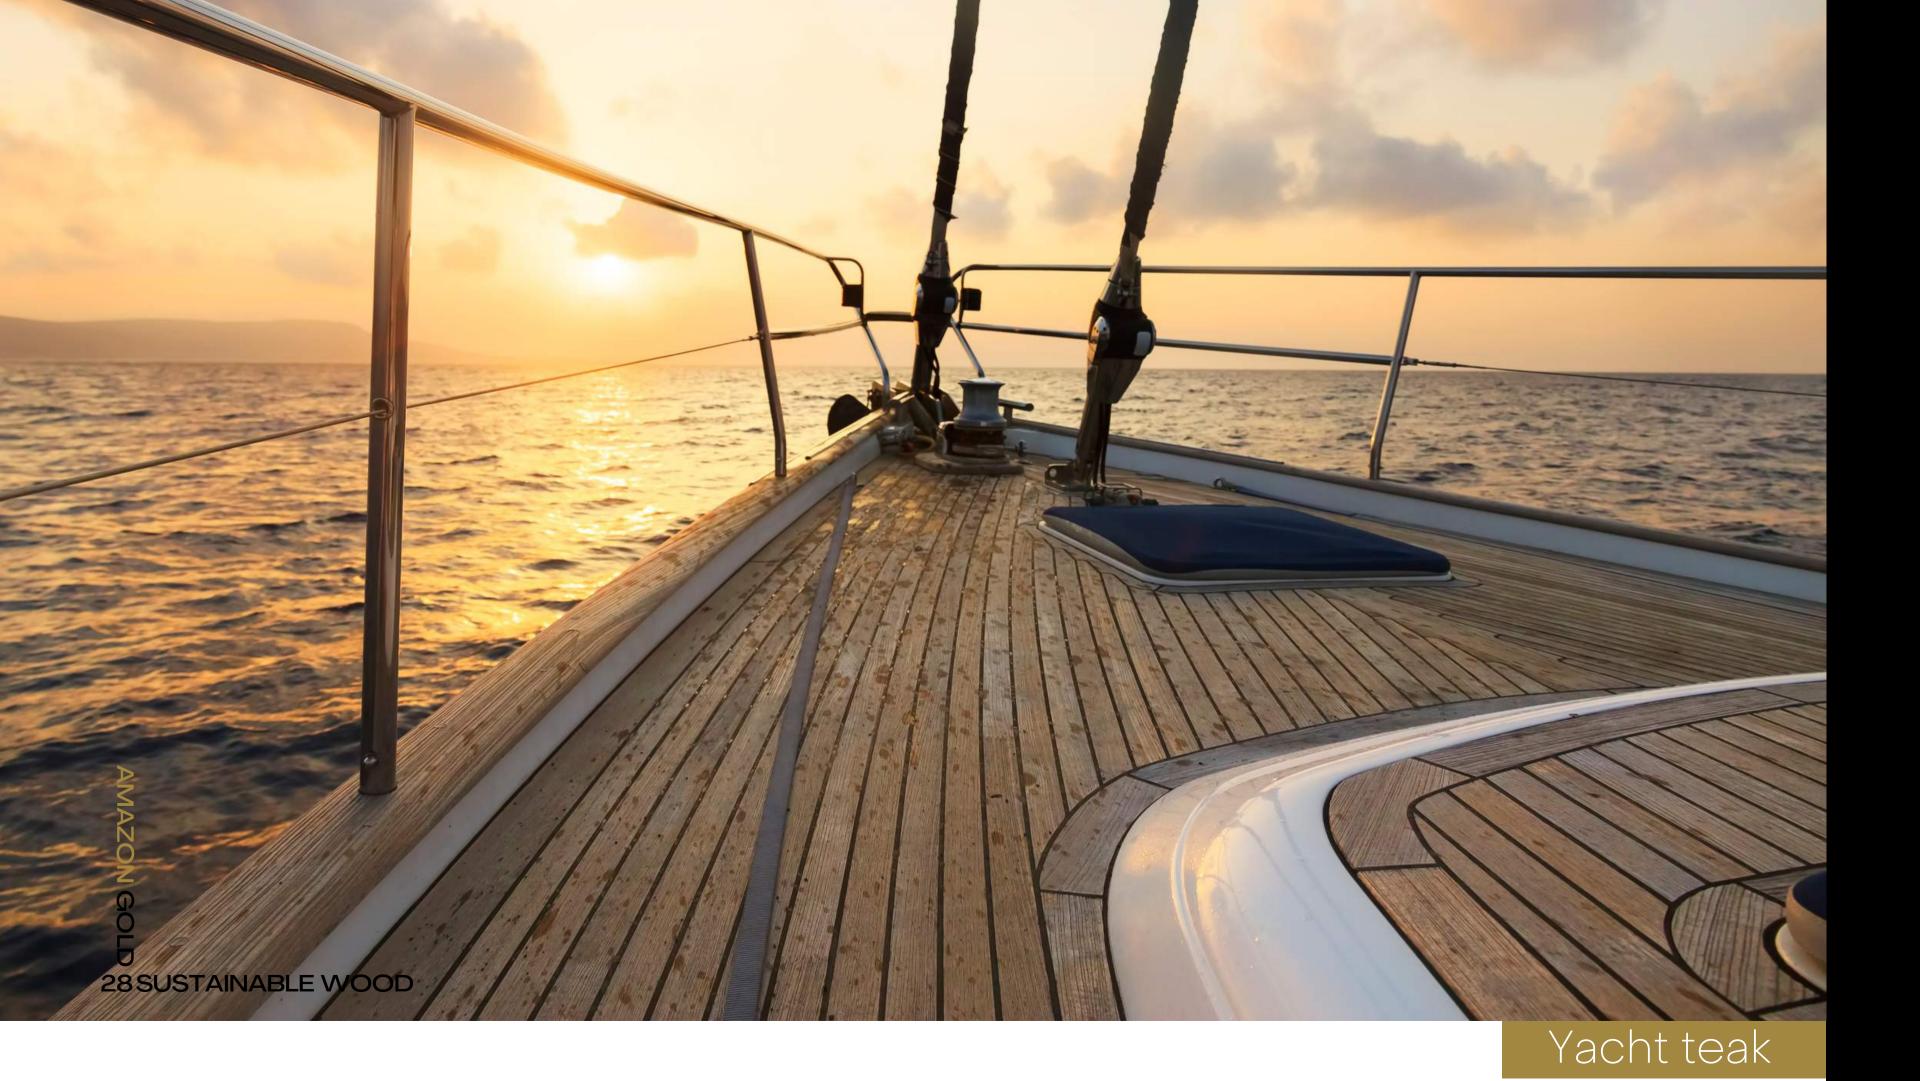

Teak wood stands out for its properties when used outdoors, especially for its natural durability. It is currently one of the best known tropical woods in the market and has many uses, as ship building, house construction and outdoor and indoor furniture, decks and balconies.

Teak is the queen of the woods for its magnificent natural durability and dimensional stability. It has an antiseptic resin that makes it resistant to attacks by various organisms, as termites or fungi. It also has a natural oil that makes it waterproof and resistant to extreme weather conditions, so it is perfect for outdoor use for decks yachts, etc.