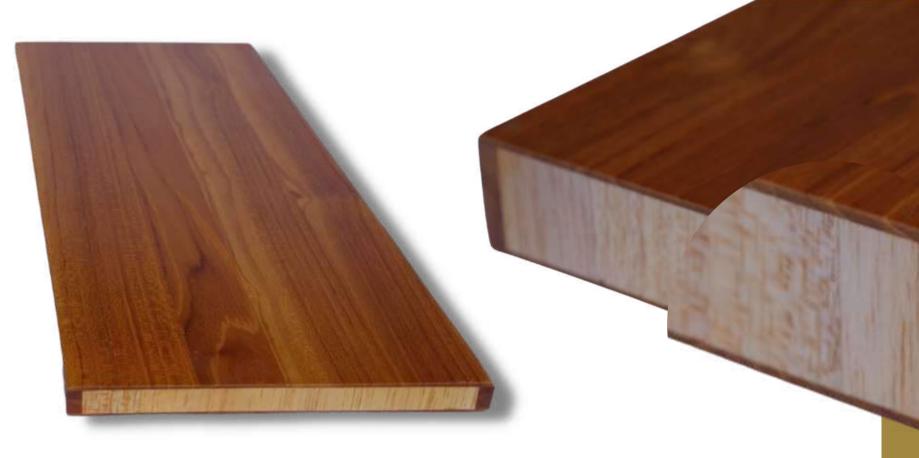

Teak White Guayacan Saman (raintree)

COLOR: Golden, White, Brown

REFERENCE MEASSUREMENTS

L: 1000–3500mm W: 900mm–1500mm G: 5cm

AGE

30-35 years

AMAZON GOLD

Teak
and
Balsa

#### **MEASSUREMENTS**

500x150 mm or YOUR selection

#### AGE

Teak
30-35
years Balsa
6-10 years

### **THICKNESS**

Teak 5mm
Balsa 10mm
or YOUR
selection

COLOR: Golden / no sap

Bamboo (Guadua angustifolia)

MATERIALS
Bamboo
(guadua angustifolia)
and
Balsa

THICKNESS
YOUR
selection

**MEASSUREMENTS** 

YOUR selection AGE