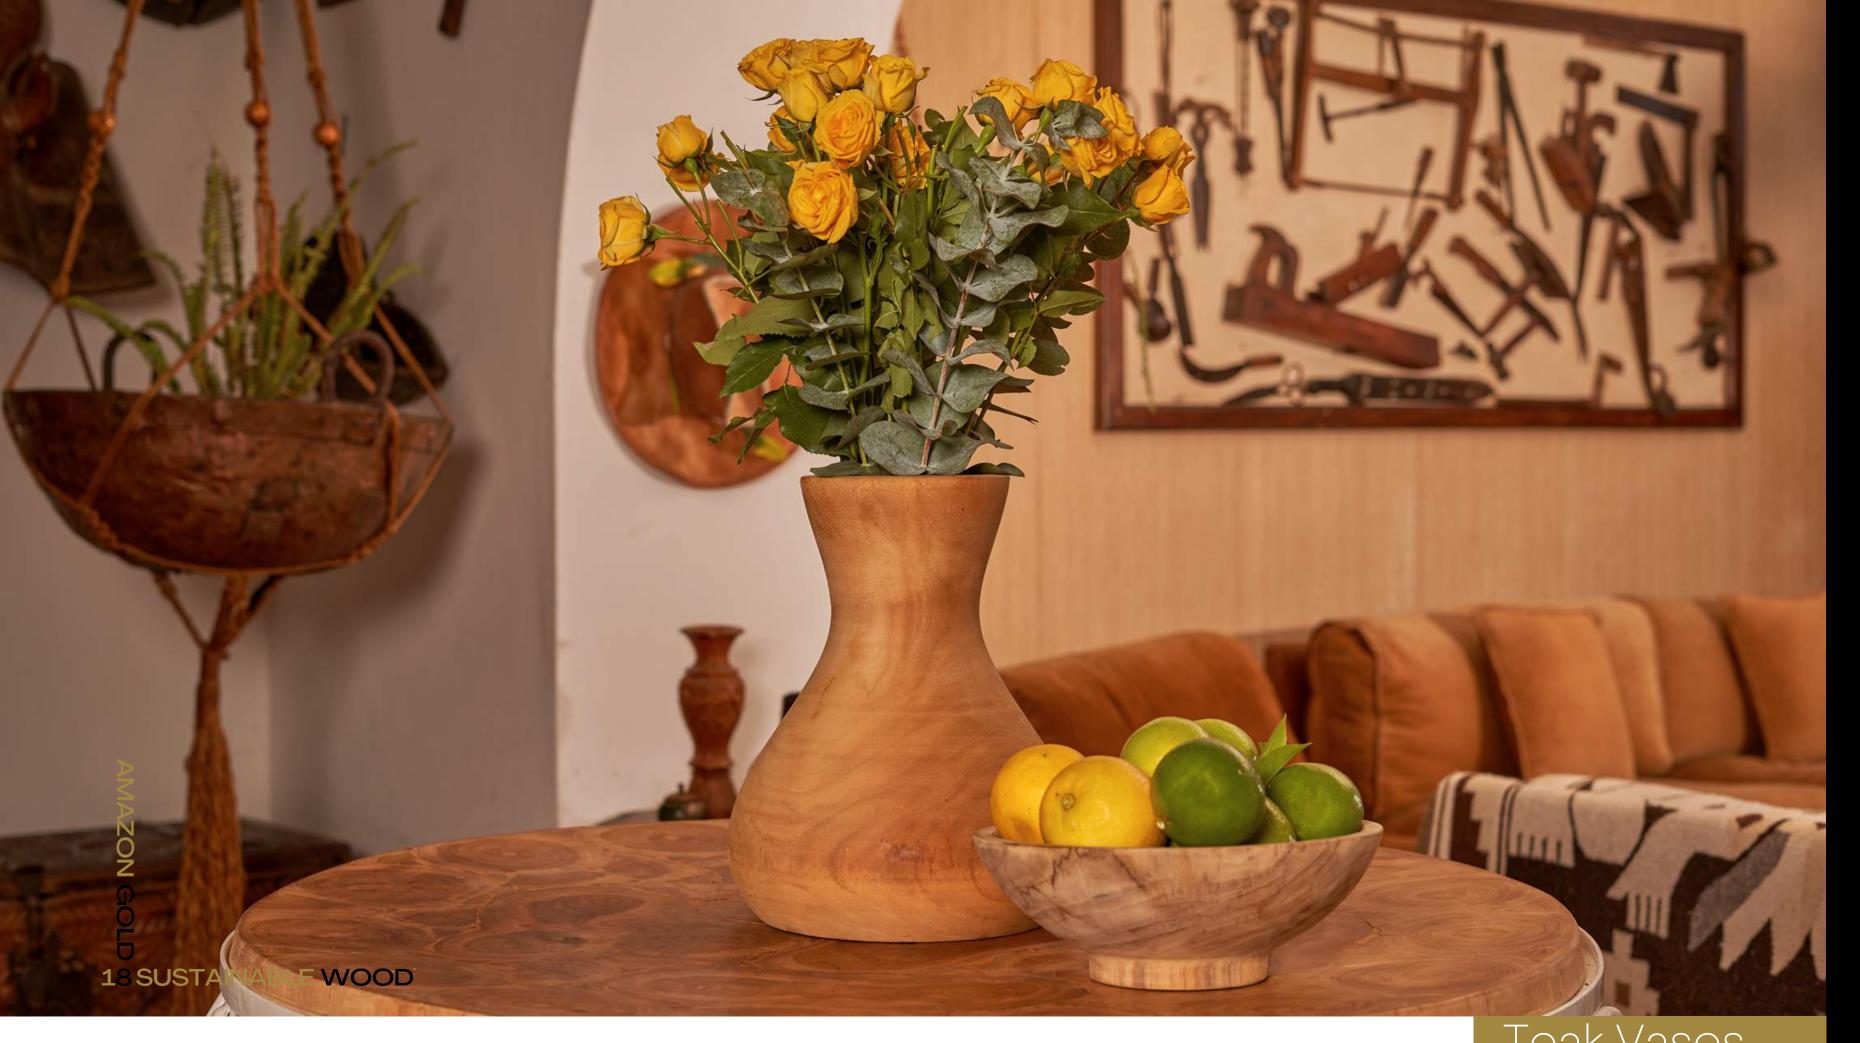

Bamboo 5-8 years Balsa 6-10 years

**MATERIALS** Bamboo (guadua angustifolia) and Balsa

**THICKNESS** YOUR selection

**MEASSUREMENTS** 

YOUR selection AGE

Bamboo 5-8 years Balsa 6-10 years

AMAZON GOLD

Teak Vases

## **MATERIALS** Teak **MEASSUREMENTS COLOR:** Golden/brown High: 300 mm Maximum 200 mm diameter: or your selection AGE 30-35 USE years **SUSTAINABLE WOOD 27** Table Decoration centerpiece

**AMAZON GOLD** 