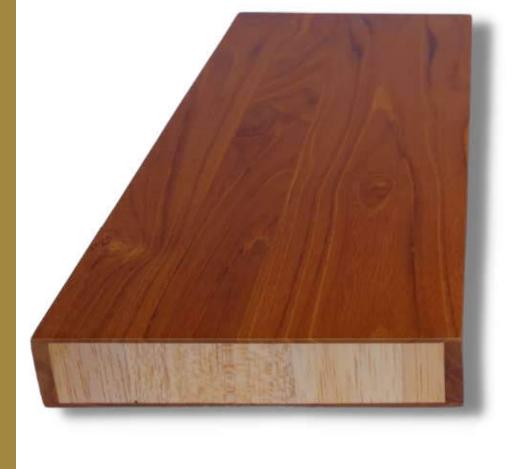

Teak White Guayacan Saman (raintree)

COLOR: Golden, White, Brown

REFERENCE MEASSUREMENTS

L: 1000–3500mm W: 900mm–1500mm G: 5cm

AGE

30-35 years

AMAZON GOLD

Teak
and
Balsa

#### **MEASSUREMENTS**

500x150 mm or YOUR selection

#### AGE

Teak
30-35
years Balsa
6-10 years

### **THICKNESS**

Teak 5mm
Balsa 10mm
or YOUR
selection

COLOR: Golden / no sap

Bamboo (Guadua angustifolia)

MATERIALS
Bamboo
(guadua angustifolia)
and
Balsa

THICKNESS
YOUR
selection

**MEASSUREMENTS** 

YOUR selection AGE