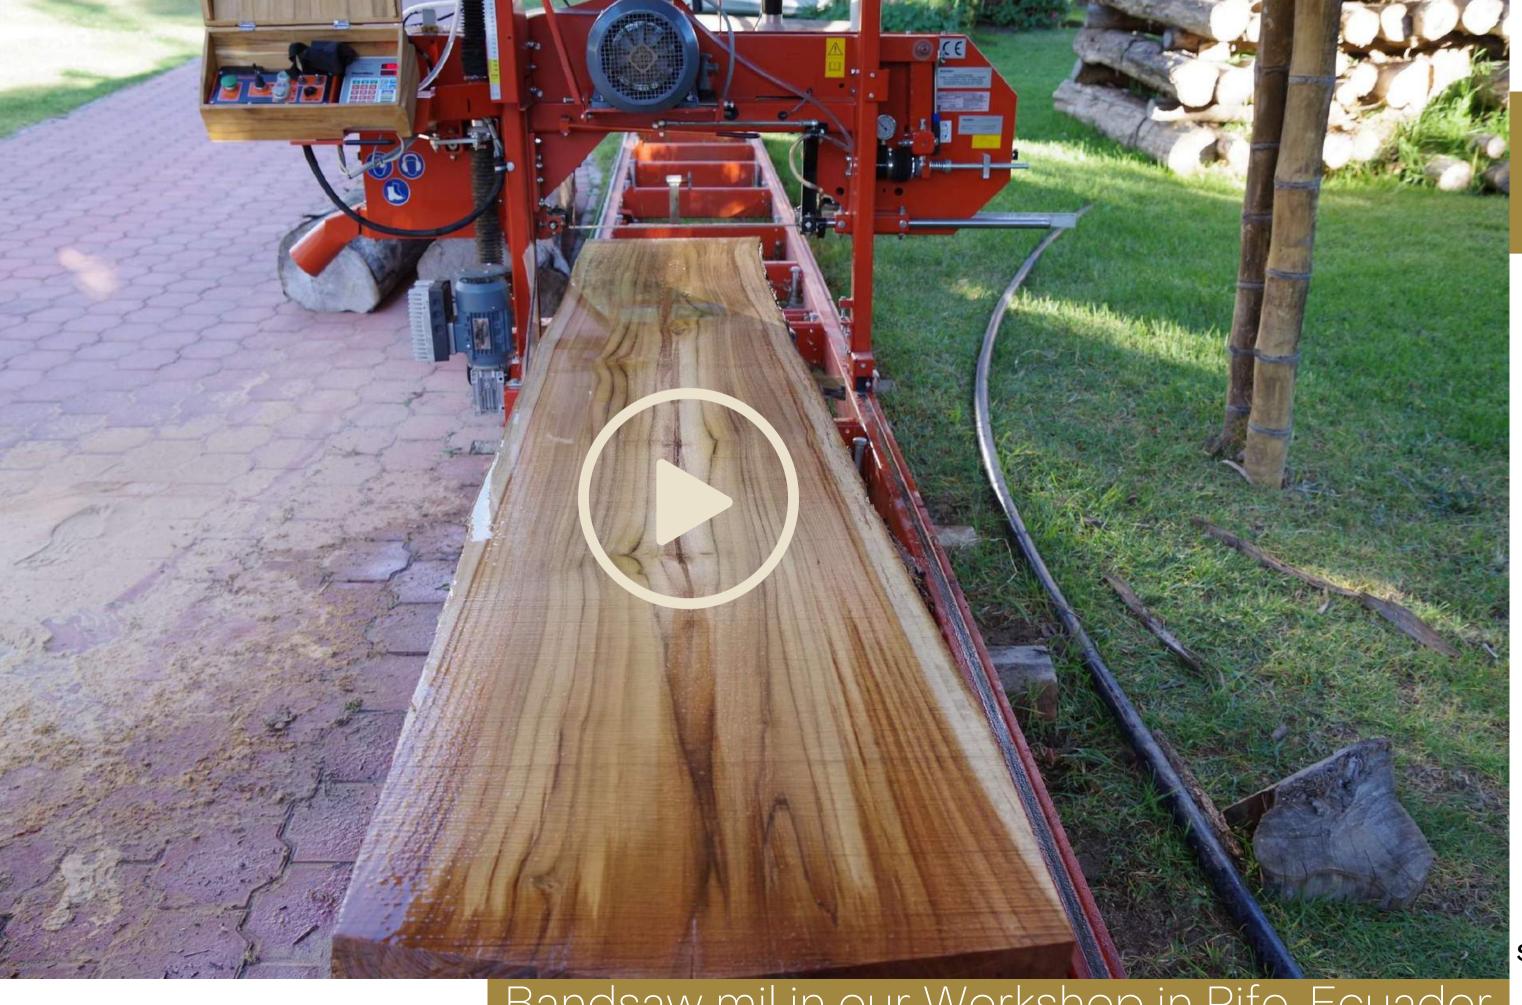

Bandsaw mil in our Workshop in Pifo, Ecuador

Workshop in Pifo Ecuador under ecologic Bamboo roof and palm trees: the carpenters paradise

**AMAZON GOLD** 

Saman (Saman Samanea)

**MEASSUREMENTS** 

30-35 years