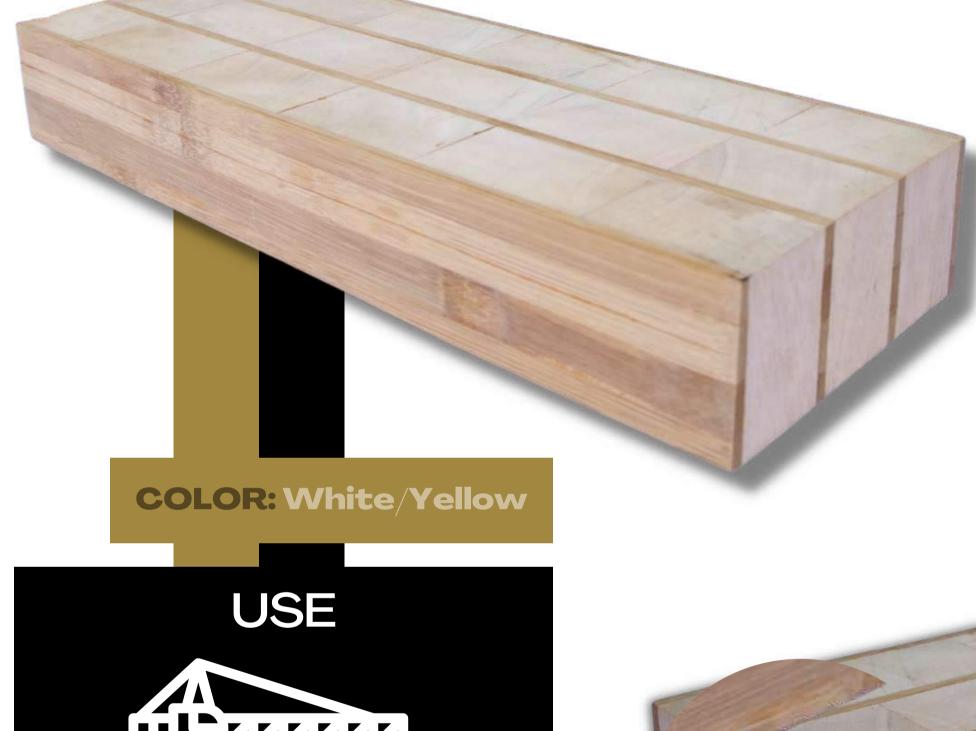

### **THICKNESS**

Teak 5mm
Balsa 10mm
or YOUR
selection

COLOR: Golden / no sap

Bamboo (Guadua angustifolia)

MATERIALS
Bamboo
(guadua angustifolia)
and
Balsa

THICKNESS
YOUR
selection

**MEASSUREMENTS** 

YOUR selection AGE

Bamboo 5-8 years Balsa 6-10 years

**MATERIALS** Bamboo (guadua angustifolia) and Balsa

**THICKNESS** YOUR selection

**MEASSUREMENTS** 

YOUR selection AGE

Bamboo 5-8 years Balsa 6-10 years

AMAZON GOLD

Teak Vases