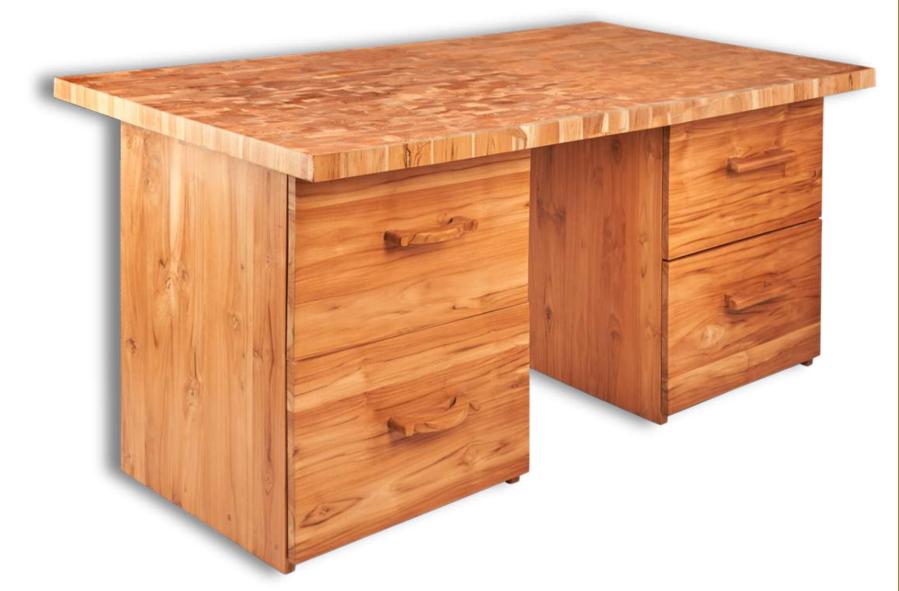

**THICKNESS** 

20mm or YOUR selection

AGE

30-35 years

AMAZON GOLD

Teak desk table

selection

Bamboo and raft