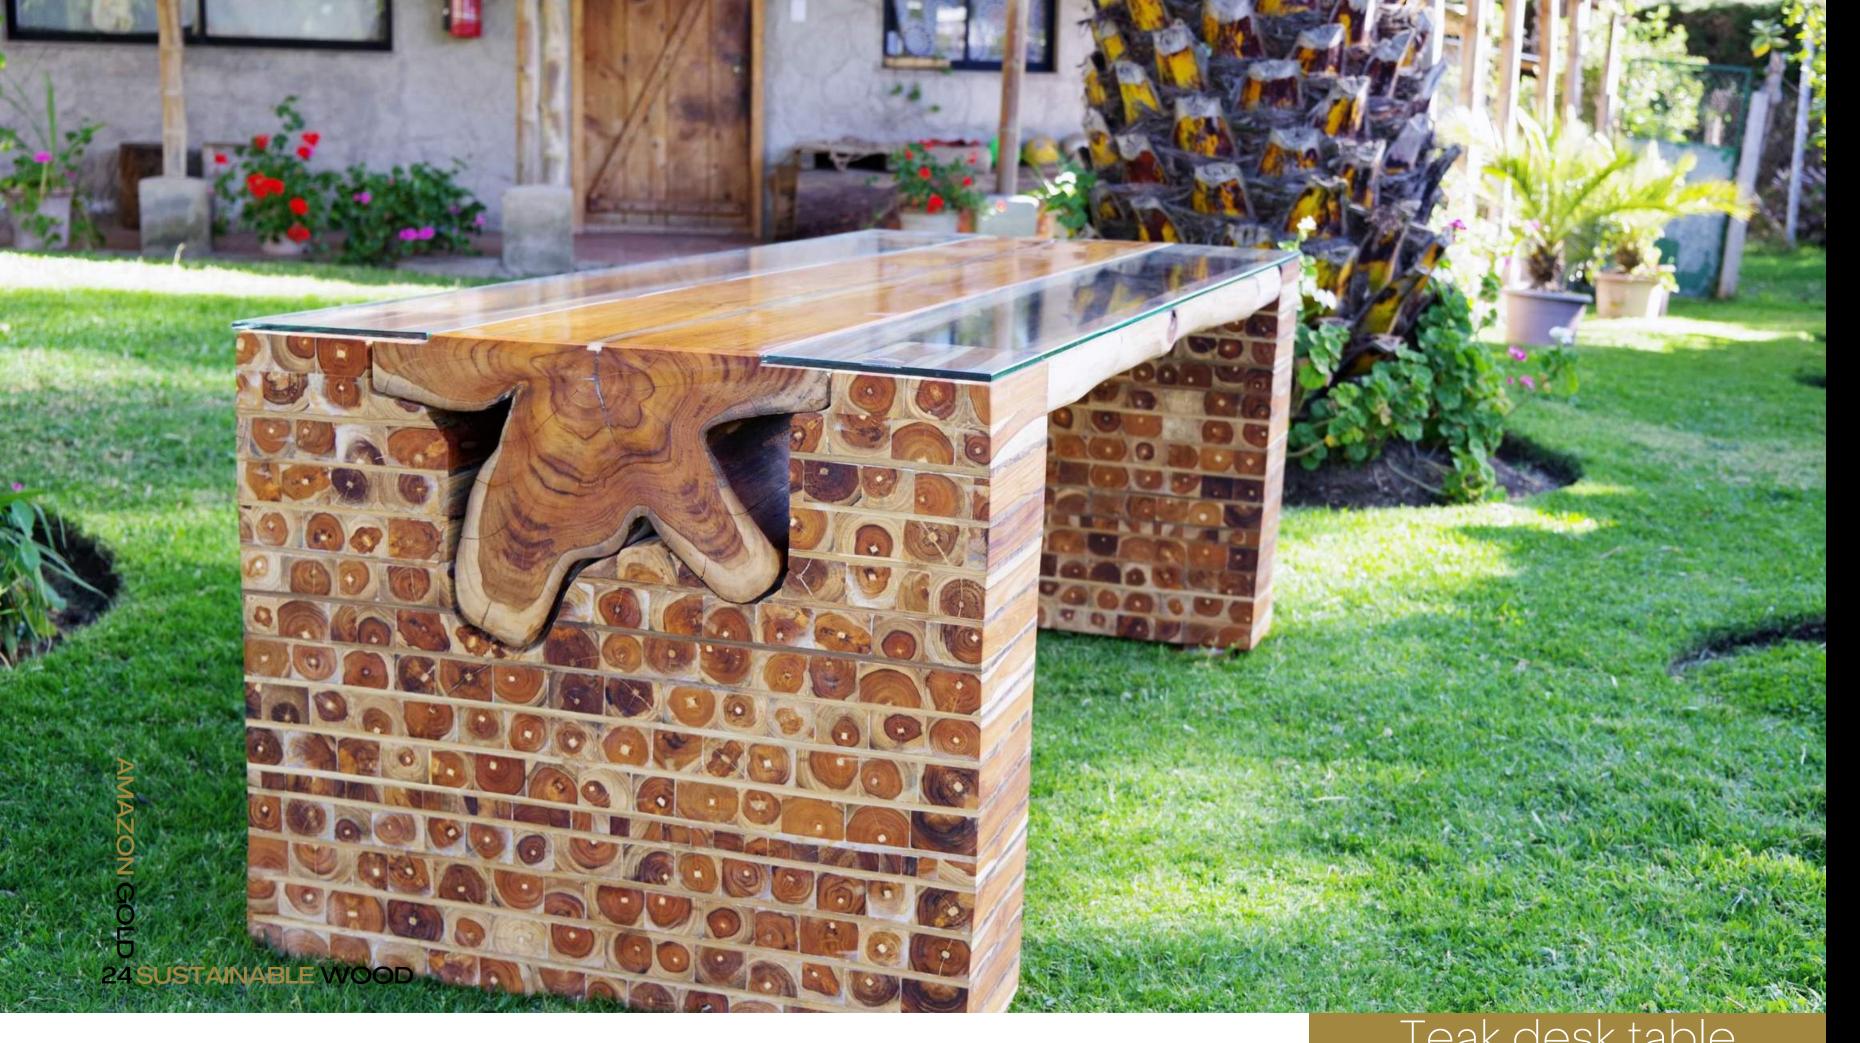

**THICKNESS** 

20mm or YOUR selection

AGE

30-35 years

AMAZON GOLD

Teak desk table

selection

Bamboo and raft