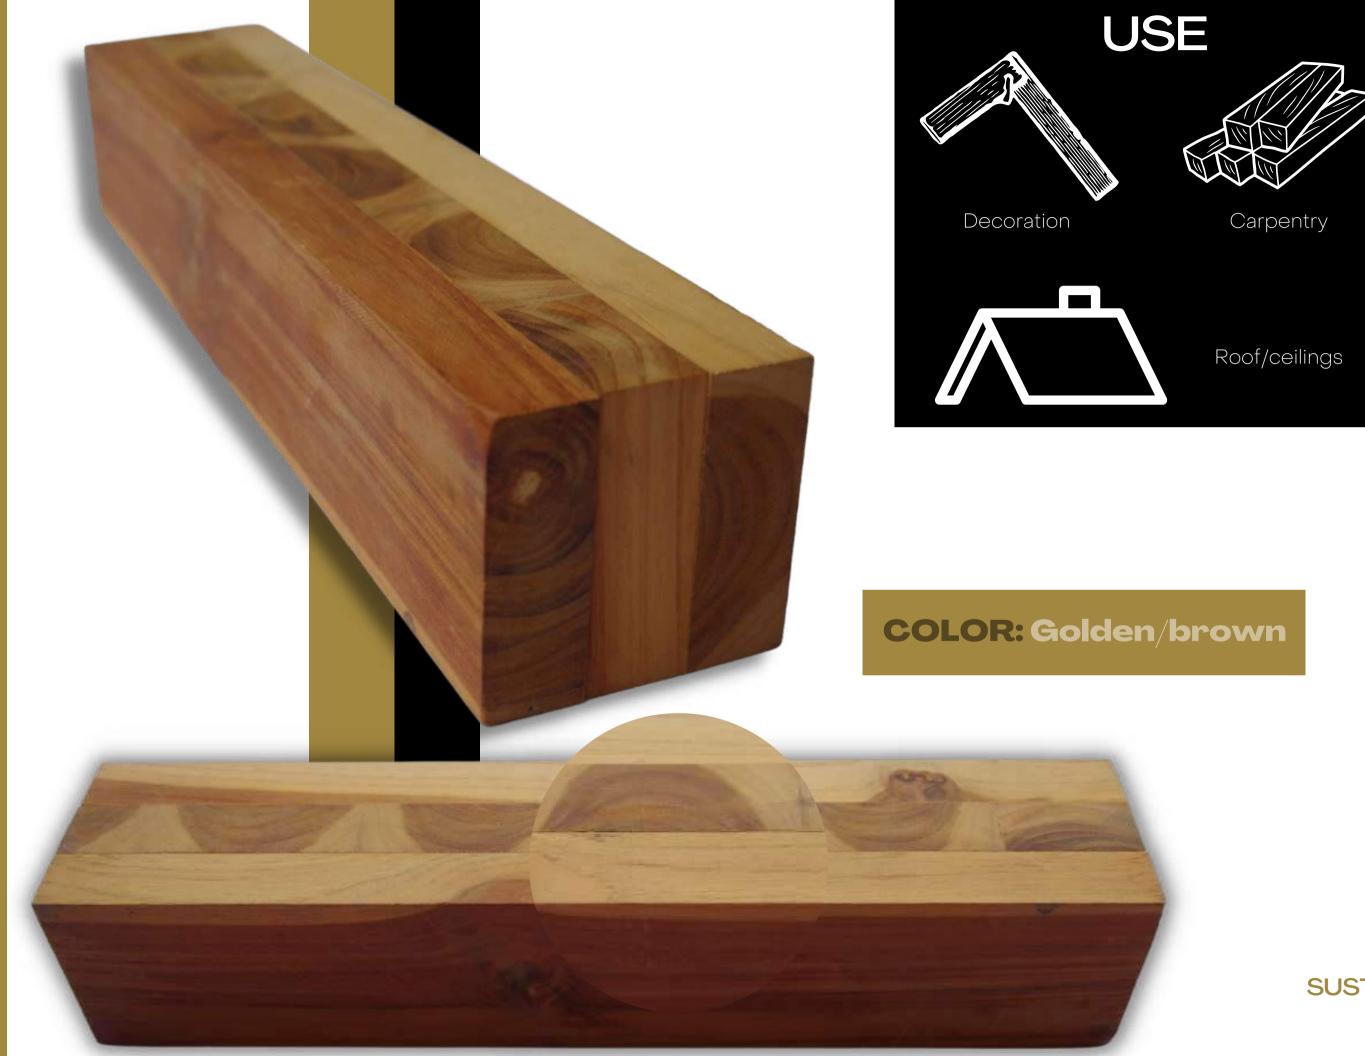

## AGE

30-35 years

**THICKNESS** 

from 20 mm to 60 mm

**MATERIALS** 

Teak

L: 2000mm W: 150mm or YOUR selection

## AGE

30-35 years

## **THICKNESS**

from 20 mm to 60 mm

**MATERIALS** 

Teak

**COLOR:** Golden no sap

AMAZON GOLD

L: 2000mm W: 150mm or YOUR selection