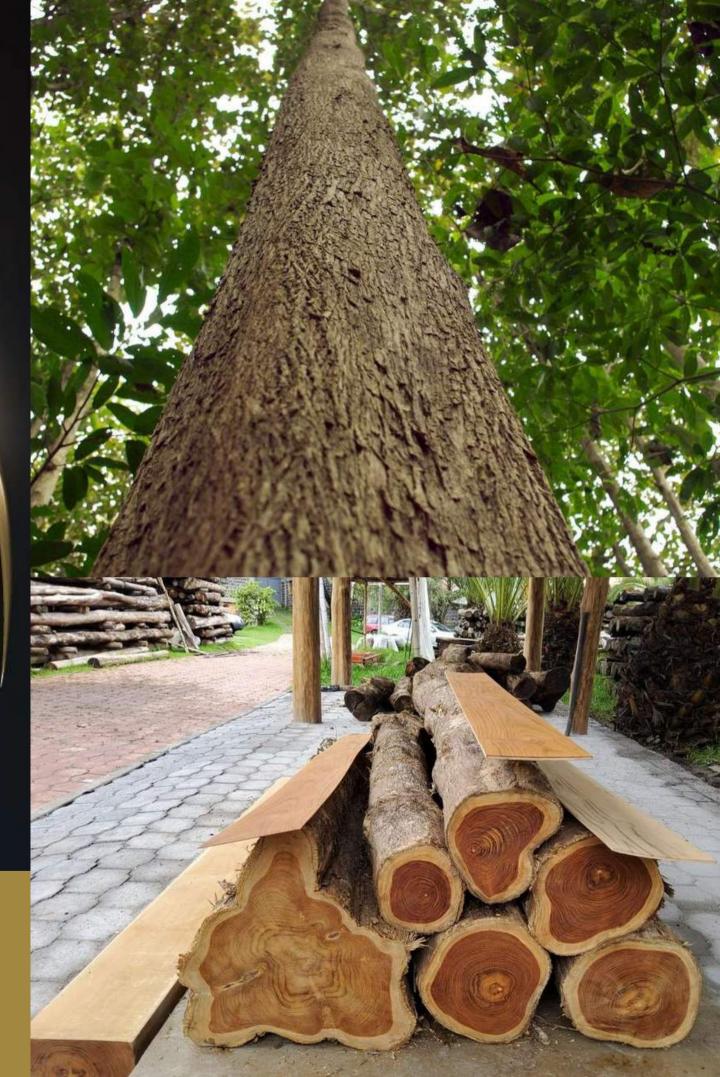

Today, after 35 years, trees and Bamboo are ready to be harvested sustainably and be converted into boards, beams, cross laminated products (CLT) composite laminates for outdoor, out of massive teak or combined with bamboo and balsa or other woods, for you and your customers. We are also thinking in the yacht and automobile industry and for beautiful desktops or planks for dining tables or decks for balconies or around swimming pools

Fernan Sanchez (Triplaris cumingiana)

6SUSTAINABLE WOOD

Near the Equator the climatic and natural conditions in our farms are perfect for growing trees.

We have two tropical forests located near Quevedo-Ecuador, 30 and 35 years old, where teak, bamboo, fustic, other hardwoods and medicinal trees grow. Nature converts CO2 into oxygen, providing fresh air to the environment which makes us a co2 negative company.