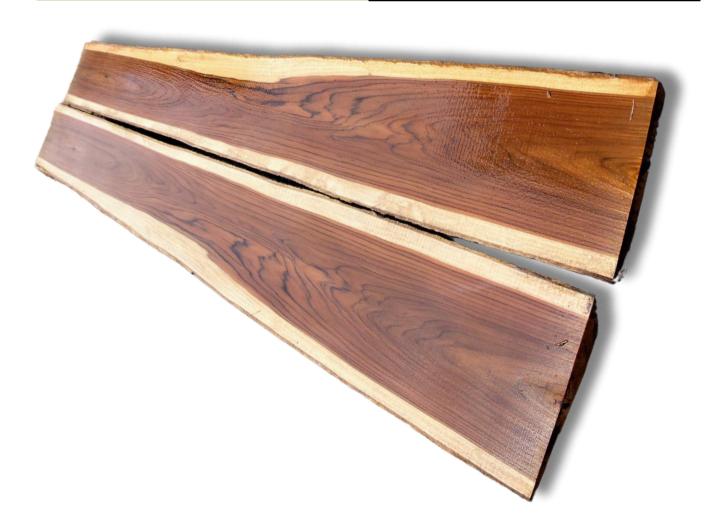

**MEASSUREMENTS** L: 2000mm W: 150mm or YOUR

selection

COLOR: Golden brown no sap

L: 2000mm W: 150mm or YOUR selection

## AGE

30-35 years

**THICKNESS** 

from 20 mm to 60 mm

**MATERIALS** 

Teak

L: 2000mm W: 150mm or YOUR selection