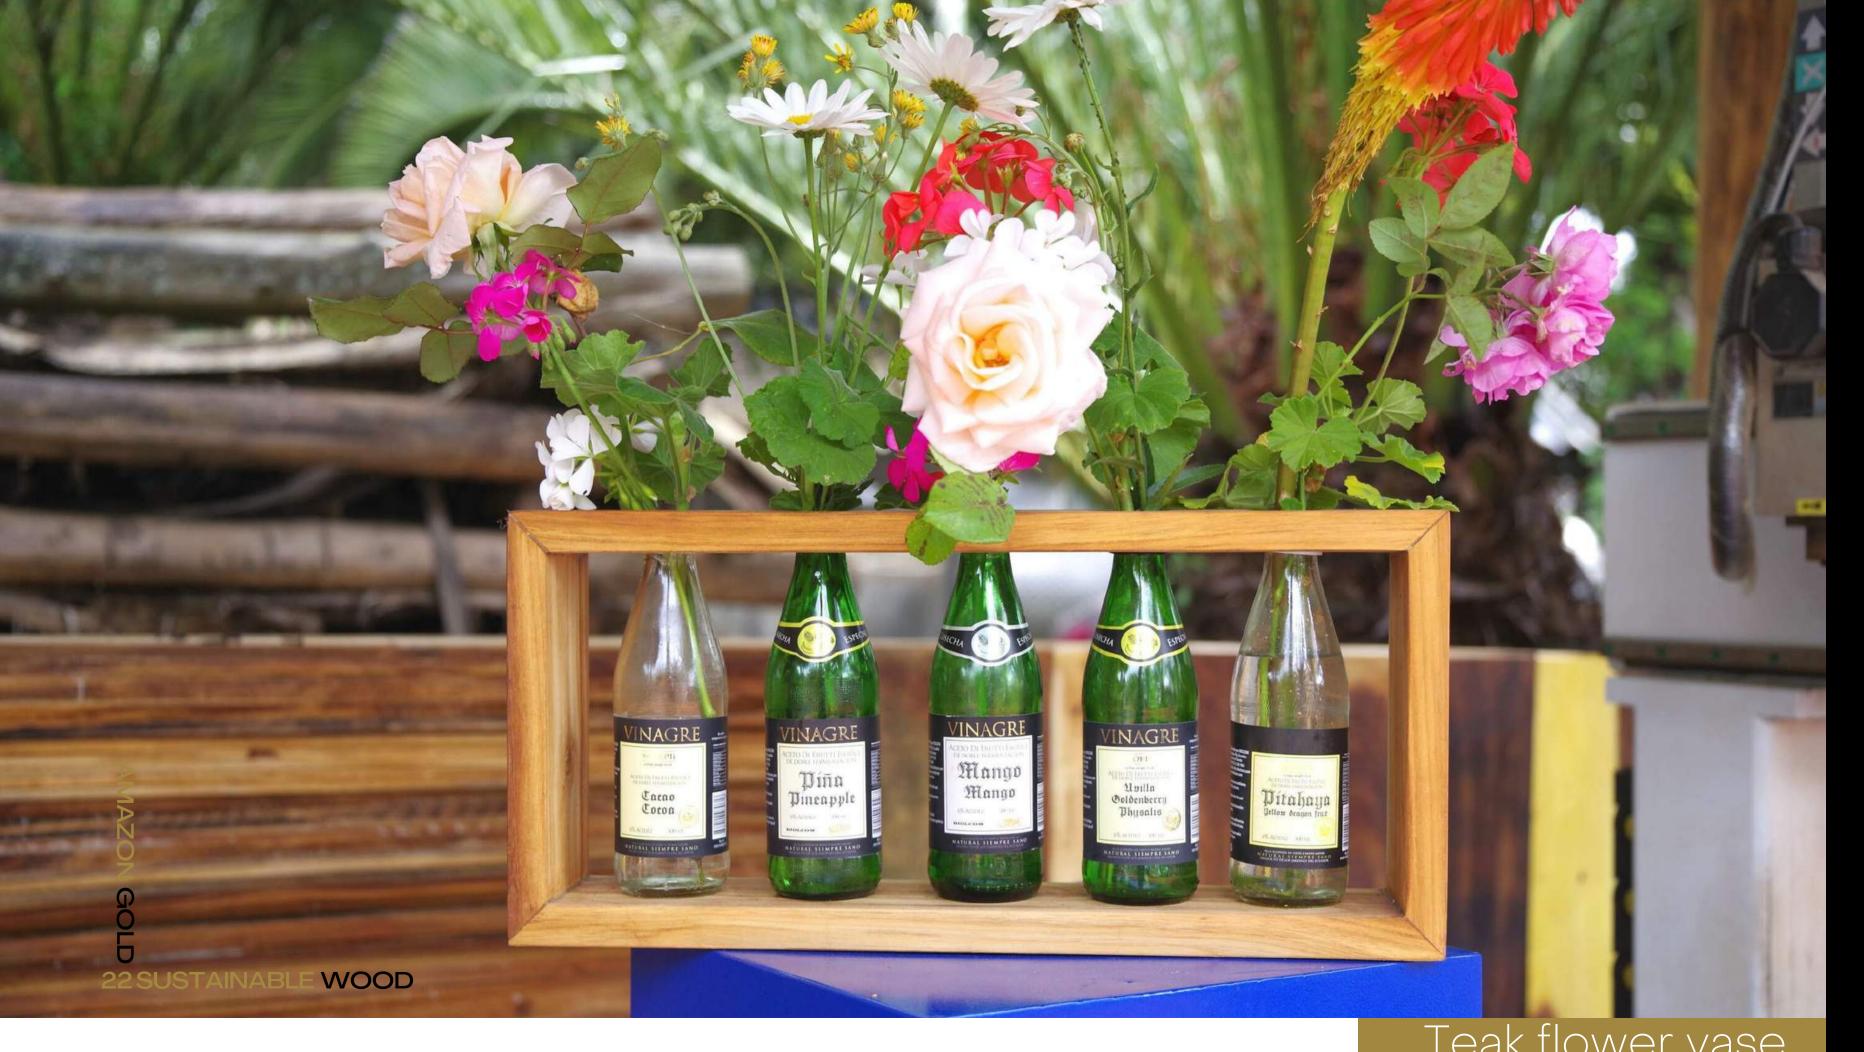

Construction

AGE

30-35 years

YOUR selection

Teak flower vase

**MEASSUREMENTS** 

300x300mm or YOUR selection **MATERIALS** 

Teak