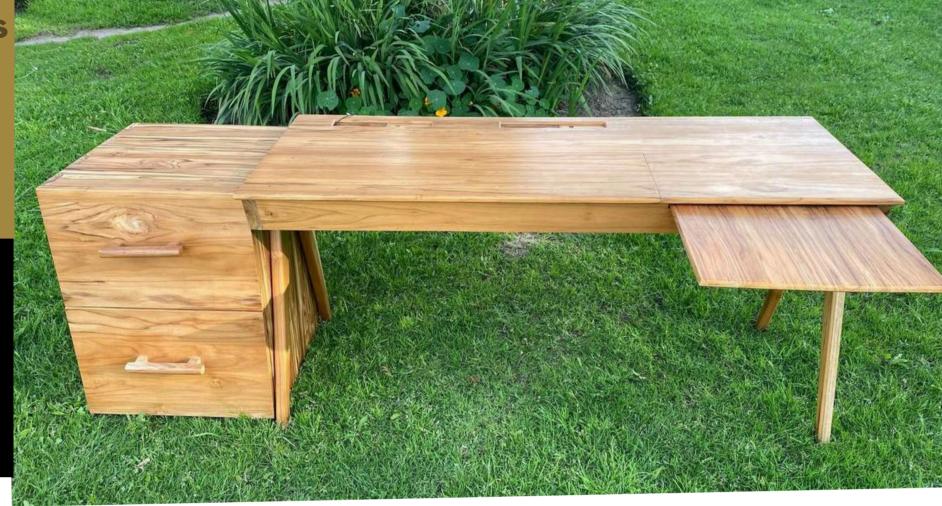

**THICKNESS** 

20mm or YOUR selection

AGE

30-35 years

AMAZON GOLD

Teak desk table

selection

Bamboo and raft

**MATERIALS** 

Teak

**MEASSUREMENTS** 

100x100mm

X

2000mm or YOUR selection

AGE

30-35