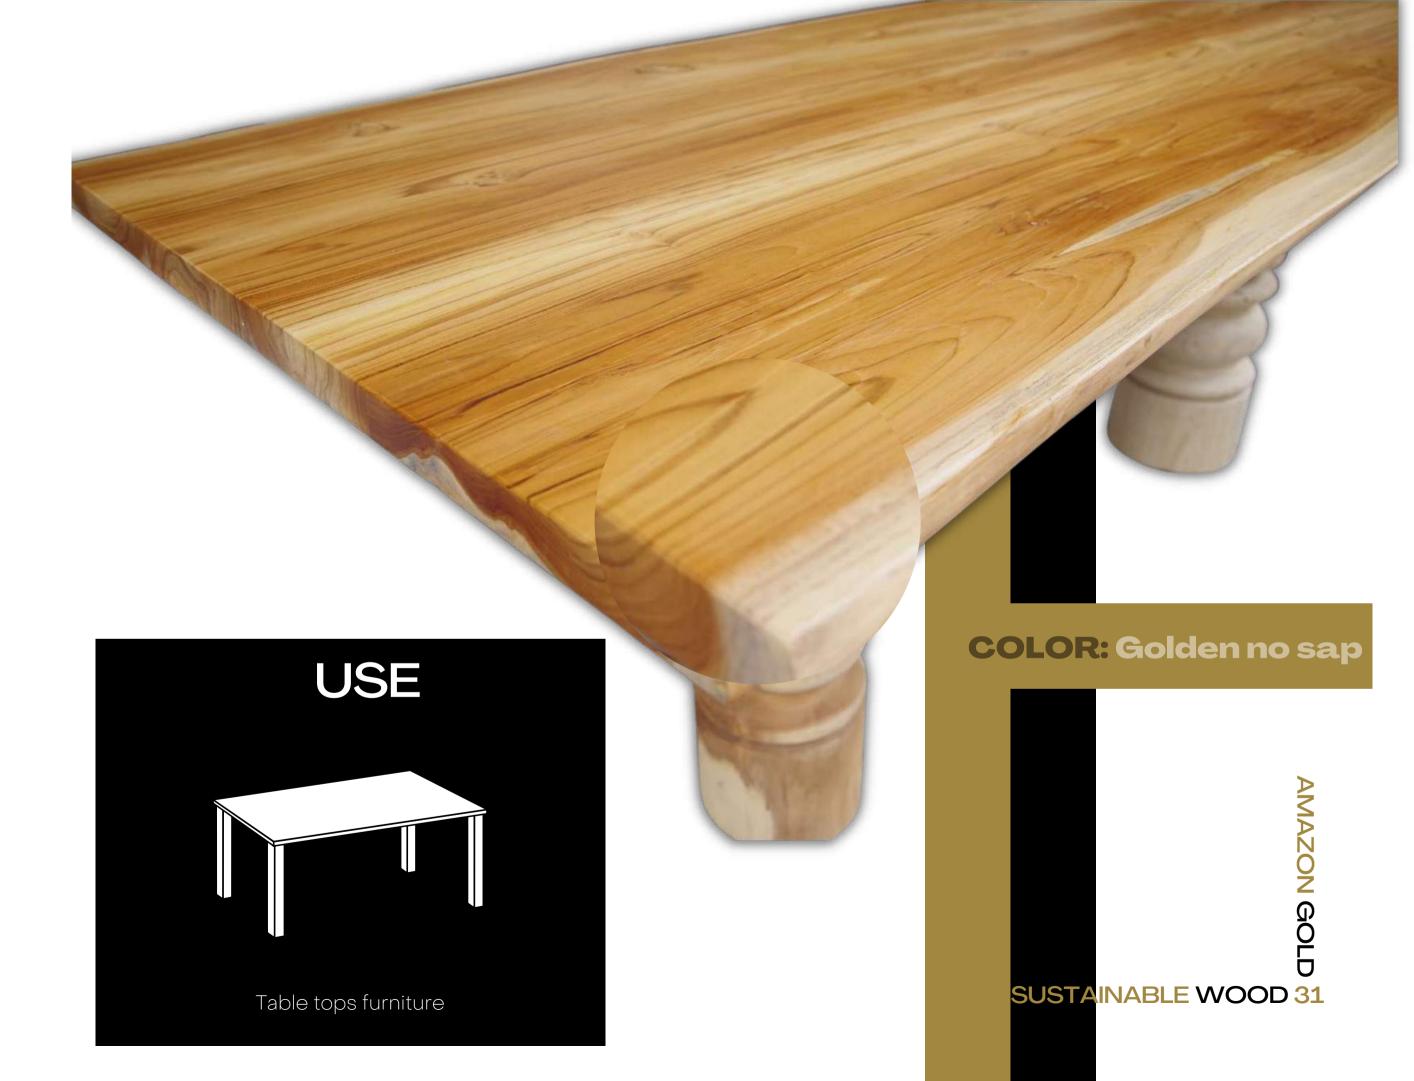

## **THICKNESS**

from 20 mm to 60 mm

**MATERIALS** 

Teak

USE

Table tops furniture

COLOR: Golden no sap

AMAZON GOLD