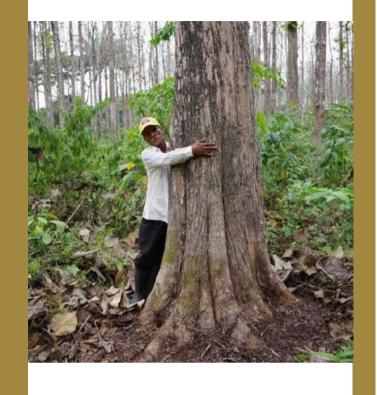

**AMAZON GOLD** 

Amazon Gold teak farms have grown from selected seeds of mother trees, colleted 35 years ago. Teak, Fustic, Saman, balsa, bamboo, many other species and medicinal trees have been planted in the paradise of Ecuador at the riverside of the San Pablo in Quevedo Ecuador. Local sta has been trained to prune and care for those trees all the time, without any articial fertilizers nor chemicals. This converts us into a CO2 negative venture, protecting the environment and generate tons of oxygen.

Today, after 35 years, trees and Bamboo are ready to be harvested sustainably and be converted into boards, beams, cross laminated products (CLT) composite laminates for outdoor, out of massive teak or combined with bamboo and balsa or other woods, for you and your customers. We are also thinking in the yacht and automobile industry and for beautiful desktops or planks for dining tables or decks for balconies or around swimming pools