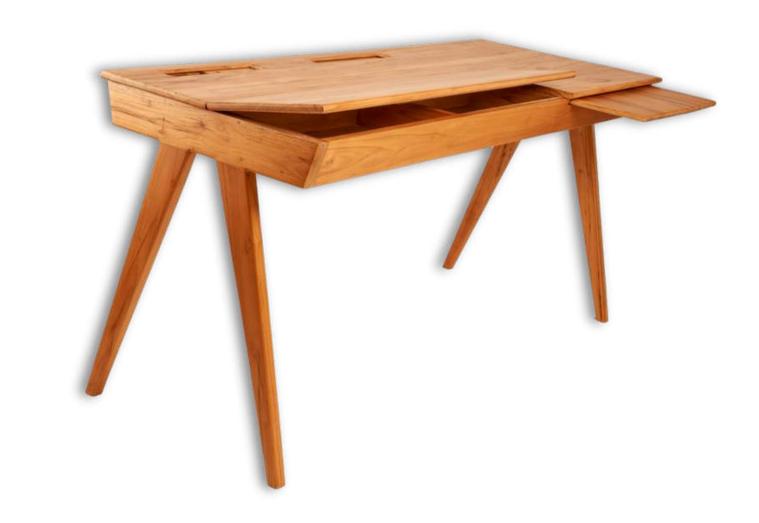

**THICKNESS** 

20mm or YOUR selection

AGE

30-35 years

AMAZON GOLD

Teak desk table

selection

Bamboo and raft

**MATERIALS** 

Teak

**MEASSUREMENTS** 

100x100mm

X

2000mm or YOUR selection

AGE

30-35