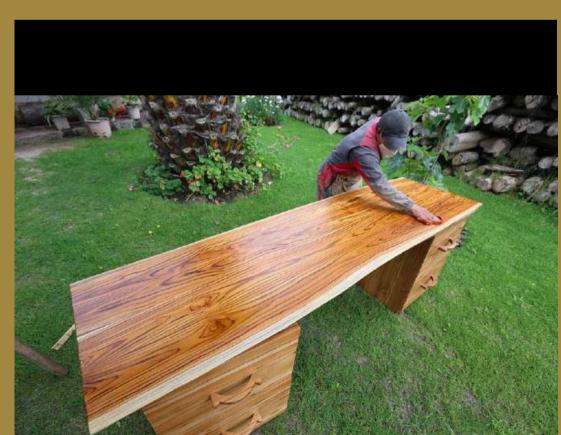

Bandsaw mil in our Workshop in Pifo, Ecuador

Workshop in Pifo Ecuador under ecologic Bamboo roof and palm trees: the carpenters paradise

**AMAZON GOLD** 

Saman (Saman Samanea)

**MEASSUREMENTS** 

30-35 years

**THICKNESS** 

20mm or YOUR selection

AGE

30-35 years

AMAZON GOLD

Teak desk table

selection

Bamboo and raft

**MATERIALS** 

Teak

**MEASSUREMENTS** 

100x100mm

X

2000mm or YOUR selection

AGE

30-35

years

AMAZON GOLD

Teak (Tectona grandis Linn F.) plantations in Quevedo, Ecuador

**THICKNESS** from 3 mm to 10 mm

Teak

**MATERIALS** 

AGE

30-35 years