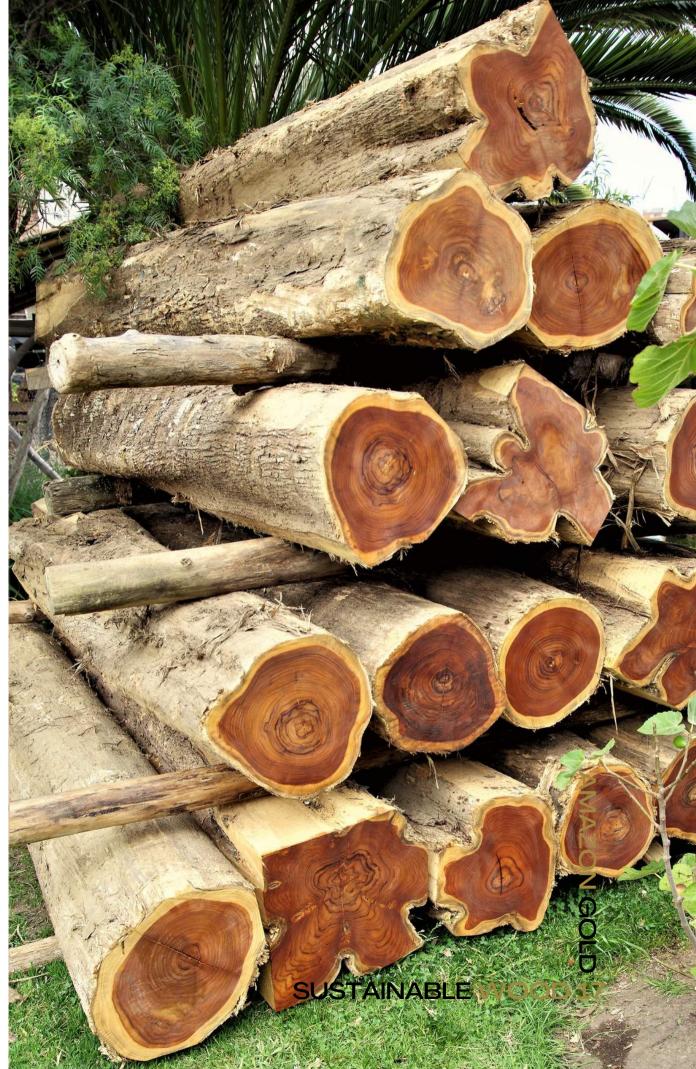

or your selection

**THICKNESS** 

20 mm or your selection

**FINISHES** 

Natural, aged, lacquered (matte or glossy), or oiled. or your selection AMAZON GOLD N

Raw teak wood logs

Teak

**THICKNESS** YOUR selection

**MEASSUREMENTS** 

YOUR selection AGE

30 - 35 years

Teak (Tectona grandis Linn F.) in Quevedo, Ecuador

USE

AMAZON GOLD SUSTAINABLE VOOD 21

Any type of furniture

III DADADA