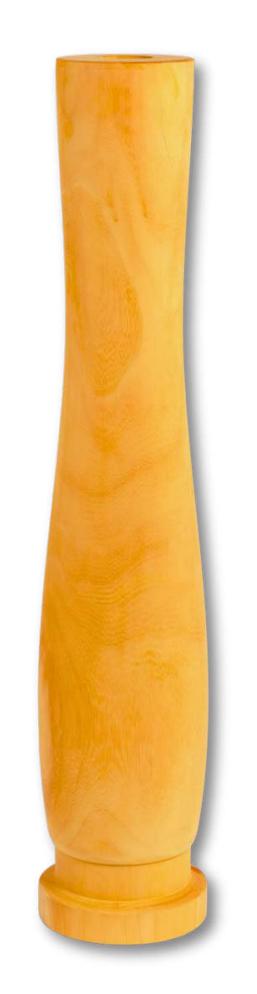

## **MATERIALS** Teak **MEASSUREMENTS COLOR:** Golden/brown High: 300 mm Maximum 200 mm diameter: or your selection AGE 30-35 USE years **SUSTAINABLE WOOD 27** Table Decoration centerpiece

**AMAZON GOLD** 

# **COLOR:** Golden/brown USE Table Decoration centerpiece

**MATERIALS** 

Teak

**MEASSUREMENTS** 

High:

350 mm

Maximum

diameter: 200 mm

or your selection

AGE

30-35

years

MAZON GOLD N

Teak (Tectona grandis Linn F.)

Teak

AGE