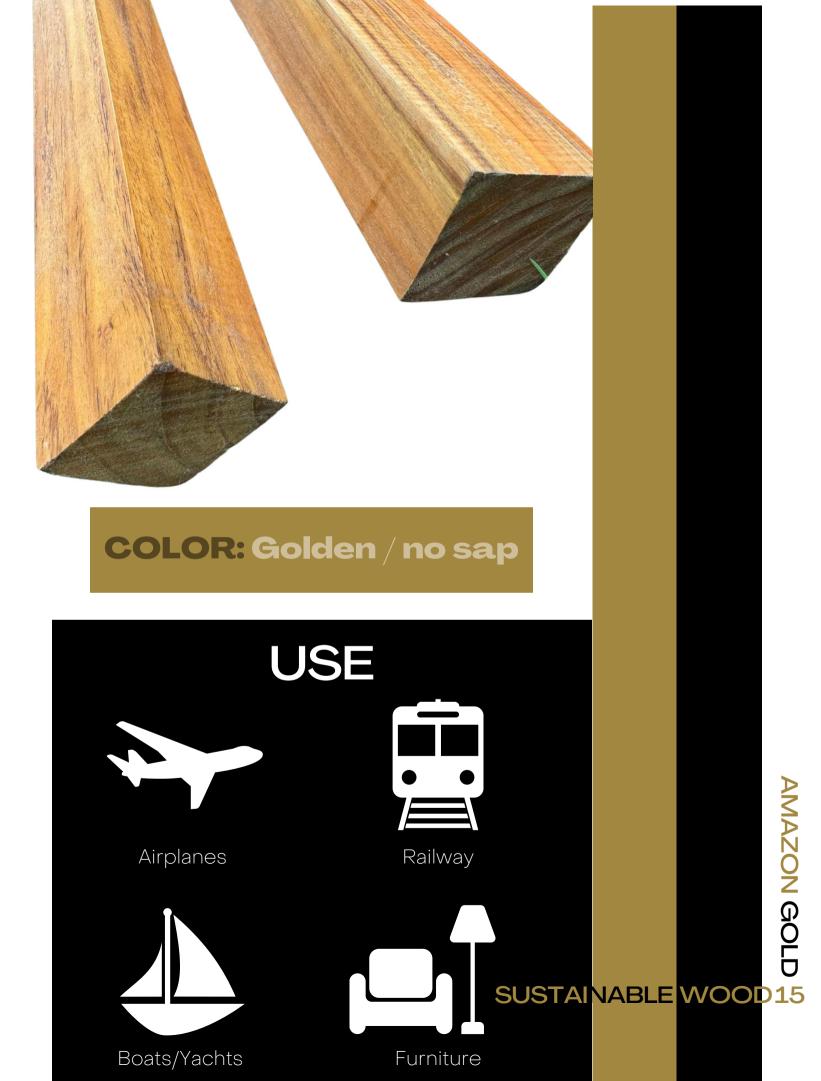

30 - 35 years old

Floors Balconies Boats/Yachts

USE

**COLOR:** Golden no sap

**MEASSUREMENTS** 

YOUR selection **THICKNESS** 

YOUR selection

SUSTAINABLE WOOD 19

AMAZON GOLD

Teak

AGE

30 - 35 years old

Boats/Yachts

**COLOR:** Golden no sap

900mm-2100 mm or your selection

**WIDTH** 